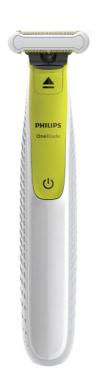

#### **Unique OneBlade technology**

The Philips OneBlade has a revolutionary new technology designed to protect your skin while trimming or shaving any length of hair down there. Its dual protection system—a glide coating combined with rounded tips—makes

shaving easier and comfortable. Its shaving technology features a fast-moving cutter (200 x per second) so it's efficient — even on longer hairs.

#### Accessories

Comb: Click-on skin guard, Click-on body comb