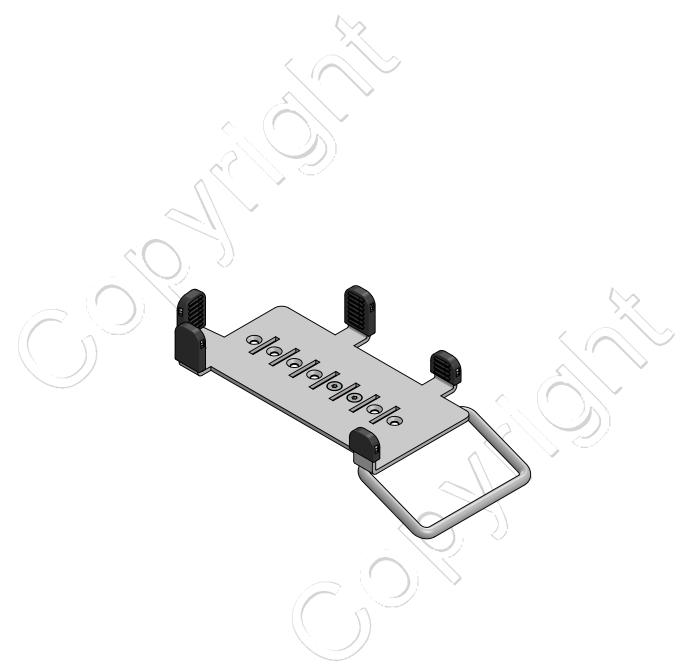

## PAX301-MH-nn

PAX S300 MultiGrip<sup>™</sup> (with handle) CCV Pad

## Version: 1.0

| POS              | PARTS LIST | nn/QTY. | DESCRIPTION                                                           | BOX |  |  |  |  |  |
|------------------|------------|---------|-----------------------------------------------------------------------|-----|--|--|--|--|--|
| 1                | 54000311   | 1       | Multigrip plate for PAX S300                                          |     |  |  |  |  |  |
|                  | B011       | 1       | Box L300xW120xH78mm / L11.8xW4.7xH3.1in                               |     |  |  |  |  |  |
|                  | B014 (36)  | 1       | Master Box including 36x items L700xW500xH320mm / L27.6xW19.7xH12.6in |     |  |  |  |  |  |
| ADDITIONAL INFO: |            |         |                                                                       |     |  |  |  |  |  |