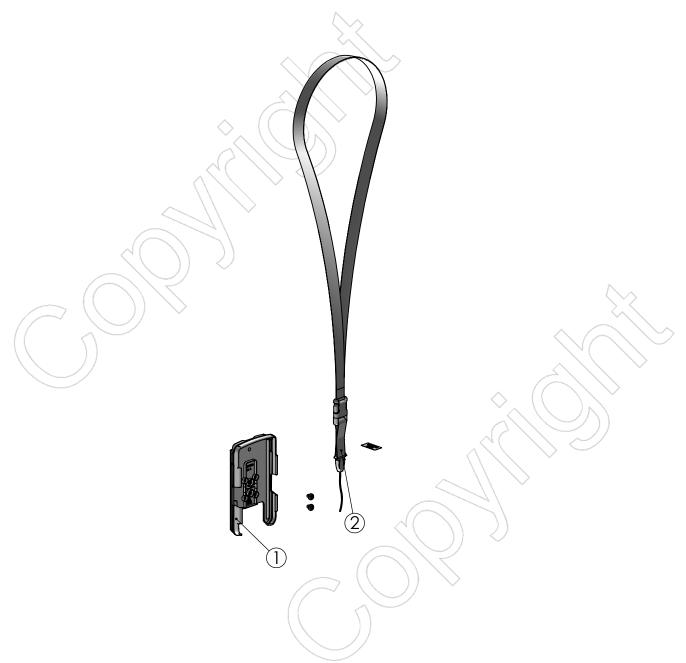

## SPMC112-02

mCase for LINK2500i w. lanyard. SpacePole Duo Solo variant

Version: 1.1

| POS | PARTS LIST   | QTY. | DESCRIPTION                                                           | вох |
|-----|--------------|------|-----------------------------------------------------------------------|-----|
| 1   | P44-00052-02 | 1    | mCase for Ingenico Link/2500i                                         |     |
| 2   | 12-0021      | 1    | Lanyard for mCase, with clip and wire (approx. length 400mm)          |     |
|     | MK10-0014    | 1    | Fixings for mCase, mounting DuraTilt type connections                 |     |
|     | MK15-0078    | 1    | Tamper Seal                                                           |     |
|     | MK15-0178    | 1    | Guide for Tamper Seal / ClickSafe Register and Retrieve info card     |     |
|     | MK15-0268    | 1    | Installation guide for mCase Ingenico LINK/2500, Duo/Solo             |     |
|     | B012         | 1    | Box L150xW115xH135mm / L5.9xW4.5xH5.3in                               |     |
|     | B014 (36)    | 1    | Master Box including 36x items L700xW500xH320mm / L27.6xW19.7xH12.6in |     |