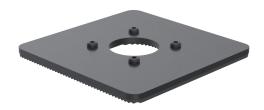

# 150x150mm Base plate 5mm

150x150mm Baseplate 5mm. When you need your payment solution to be mobile (as opposed to be fixed to a counter).