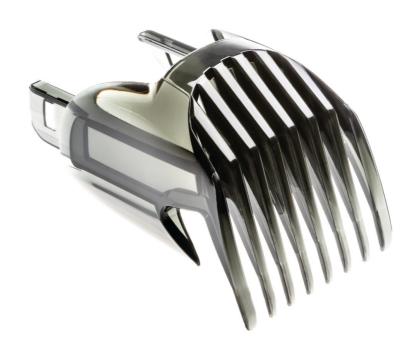

# Part of your beard trimmer.

With this comb, part of your beard trimmer, you can cut and stylise your beard the way you like it. Guarantees unprecedented precision to create exactly the look you had in mind!

#### Easy replacement of product parts

From time to time your product needs a facelift, and with Philips consumer replacement parts to renew your product, it's never been so easy! All this with guaranteed Philips quality.