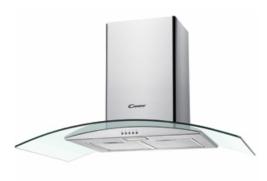

## Hoods

## CGM94/1X

## ENVIRONMENTAL PROPERTIES OR CHARACTERISTICS

| Product recyclability                                  |                              |
|--------------------------------------------------------|------------------------------|
| Recycled material in the product                       |                              |
| Rare earths in the product, contains at least (mg)     |                              |
| Precious metals in the product, contains at least (mg) |                              |
| Recycled material in the packaging                     |                              |
| Possibility of reusing packaging                       |                              |
|                                                        | MAIN FEATURES                |
| Model