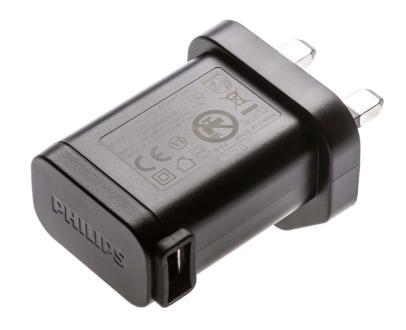

## USB-A adapter to efficiently charge your personal care product

Adapter is suitable for Philips products, provided with a USB charging cable

This charger features a USB port for connecting a USB charging cable. This HQ87 USB adapter (IPX4) is suitable for household use, including in a damp or humid environment such as a bathroom. IPX4 means that the adapter is "splash-proof", but please keep the adapter as dry as possible for safe use.

### **Replaceable parts**

Fit product Types: Compatible with the USB cable CP1788/01

© 2025 Koninklijke Philips N.V. All Rights reserved.

Specifications are subject to change without notice. Trademarks are the property of Koninklijke Philips N.V. or their respective owners.