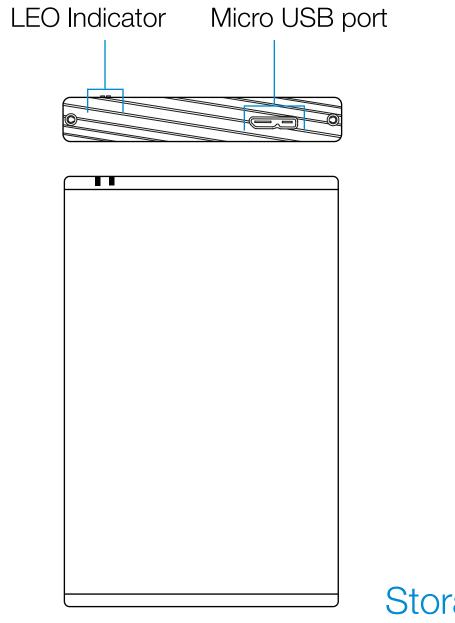

til you create partitions and format them. This operation can be performed on systems based on:

**Windows:** Equipment (Right button)  $\rightarrow$  Manage  $\rightarrow$  Storage  $\rightarrow$  Disk administrator.

**Mac:** Finder  $\rightarrow$  Go  $\rightarrow$  Utilities  $\rightarrow$  Disk Utility.

**Linux:** System → System Administration → Disk Utility.



The PCB board of the enclosure is very sensitiva to electrostatic discharges. Be sure to ralease static electricity before mounting the storage enclosure

In case of hard disk failure:

- Check that the disk partition and file formal partition have been performed.
- Check that the hard disk is in optimum condition. If this is not the case, contact the manufacturer or distributor.





#### Parts of the external enclosure





Storage enclosure HDD/SSD





## Installation and commissioning







### Installation and commissioning







# Keep up with the latest news!

Follow us on social networks







©2021 by TooQ Technology, S.L. All Rights Reserved.

tooq.com