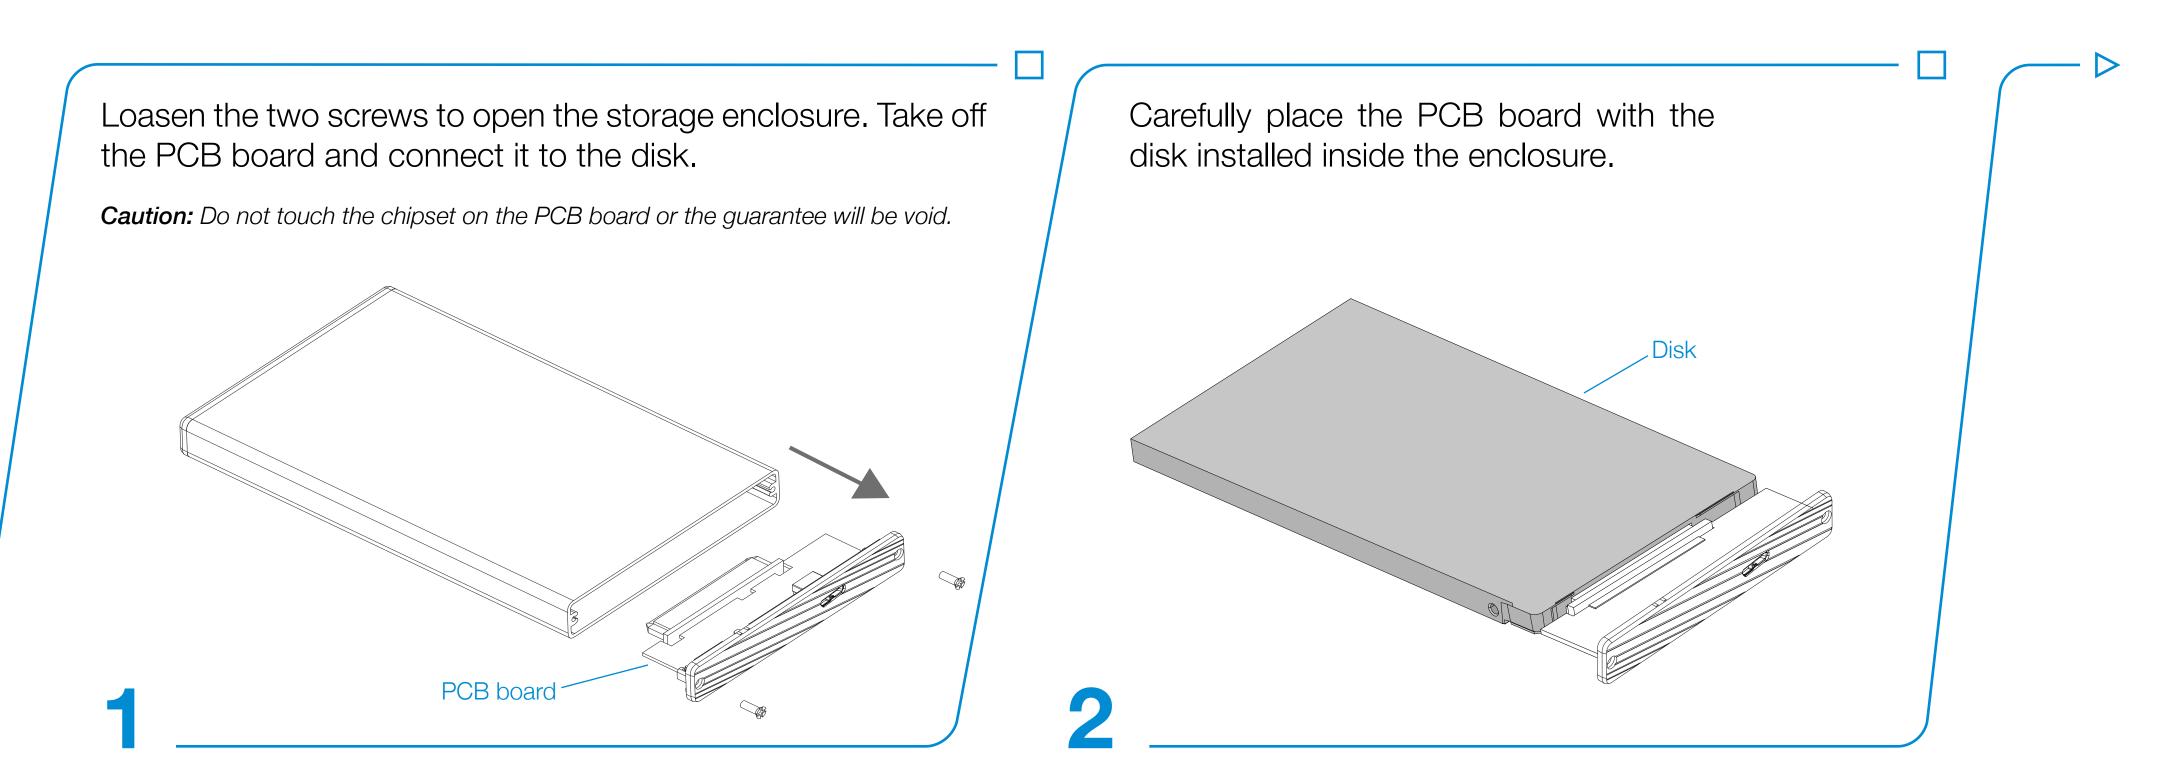

formed on systems based on:

**Windows:** Equipment (Right button)  $\rightarrow$  Manage  $\rightarrow$  Storage  $\rightarrow$  Disk administrator.

**Mac:** Finder  $\rightarrow$  Go  $\rightarrow$  Utilities  $\rightarrow$  Disk Utility.

**Linux:** System → System Administration → Disk Utility.



The PCB board of the enclosure is very sensitiva to electrostatic discharges. Be sure to ralease static electricity before mounting the storage enclosure

In case of hard disk failure:

- Check that the disk partition and file formal partition have been performed.
- Check that the hard disk is in optimum condition. If this is not the case, contact the manufacturer or distributor.





#### Parts of the external enclosure





Storage enclosure HDD/SSD





## Installation and commissioning







### Installation and commissioning







# Keep up with the latest news!

Follow us on social networks







©2021 by TooQ Technology, S.L. All Rights Reserved.

tooq.com