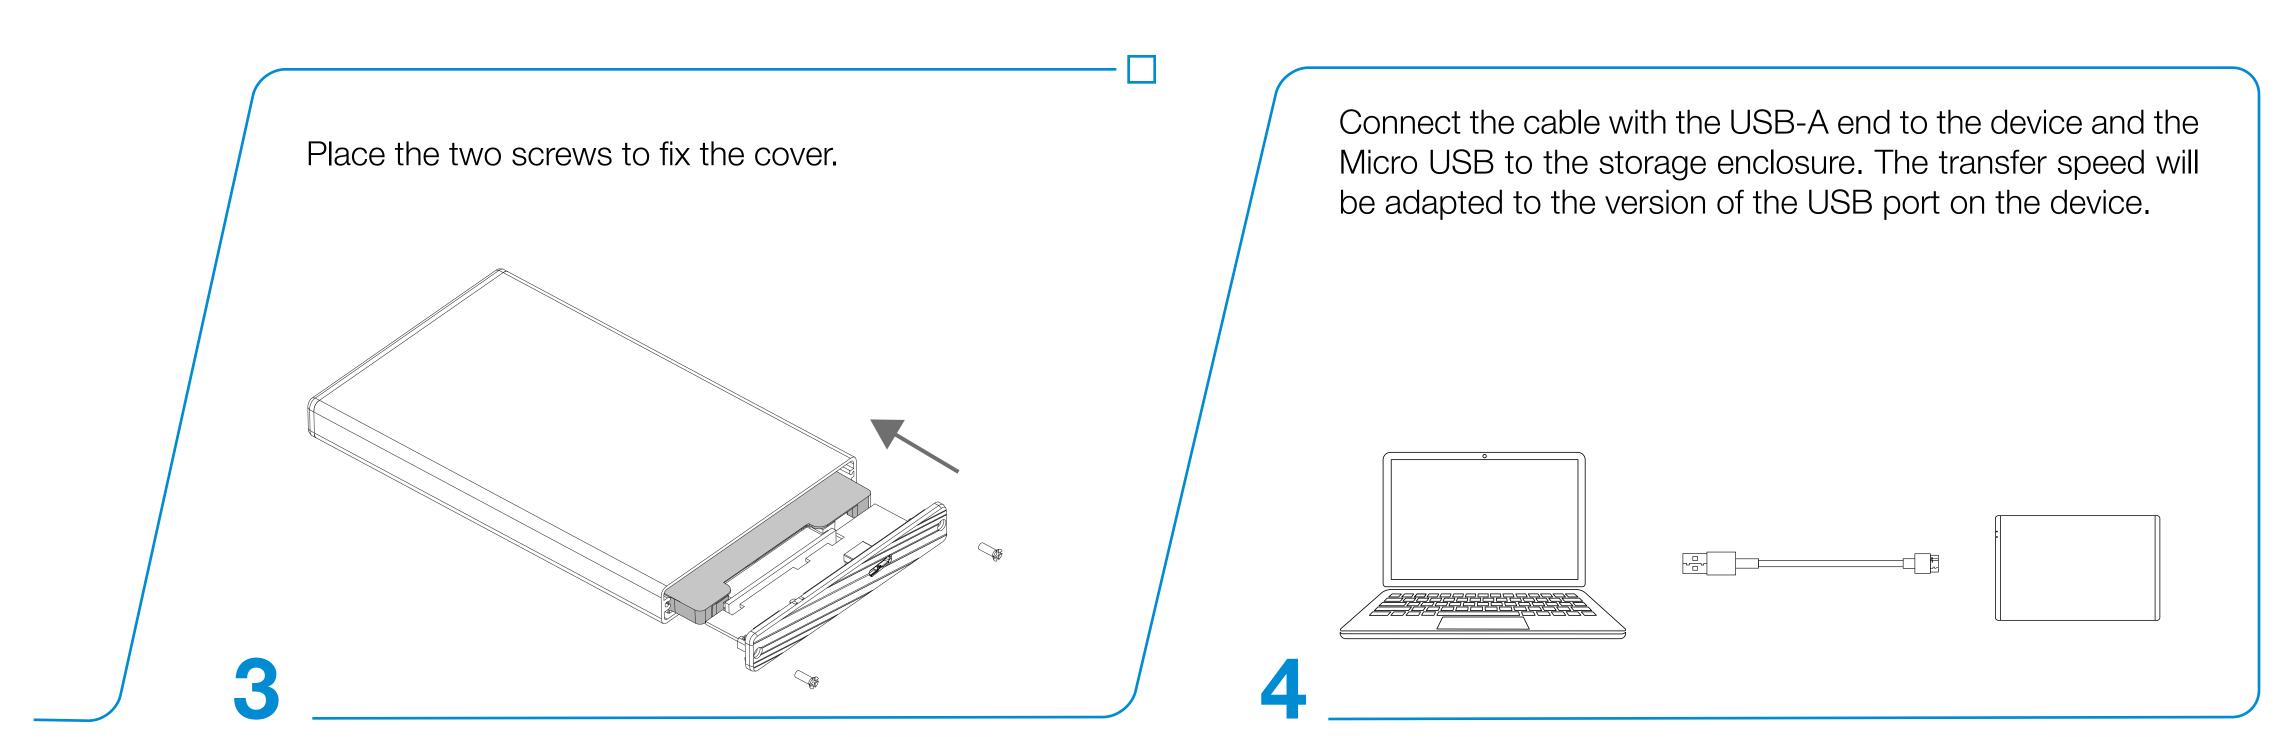

Equipment (Right button)  $\rightarrow$  Manage  $\rightarrow$  Storage  $\rightarrow$  Disk administrator.

**Mac:** Finder  $\rightarrow$  Go  $\rightarrow$  Utilities  $\rightarrow$  Disk Utility.

**Linux:** System → System Administration → Disk Utility.



The PCB board of the enclosure is very sensitiva to electrostatic discharges. Be sure to ralease static electricity before mounting the storage enclosure

In case of hard disk failure:

- Check that the disk partition and file formal partition have been performed.
- Check that the hard disk is in optimum condition. If this is not the case, contact the manufacturer or distributor.





#### Parts of the external enclosure





Storage enclosure HDD/SSD





## Installation and commissioning







### Installation and commissioning







# Keep up with the latest news!

Follow us on social networks







©2021 by TooQ Technology, S.L. All Rights Reserved.

tooq.com