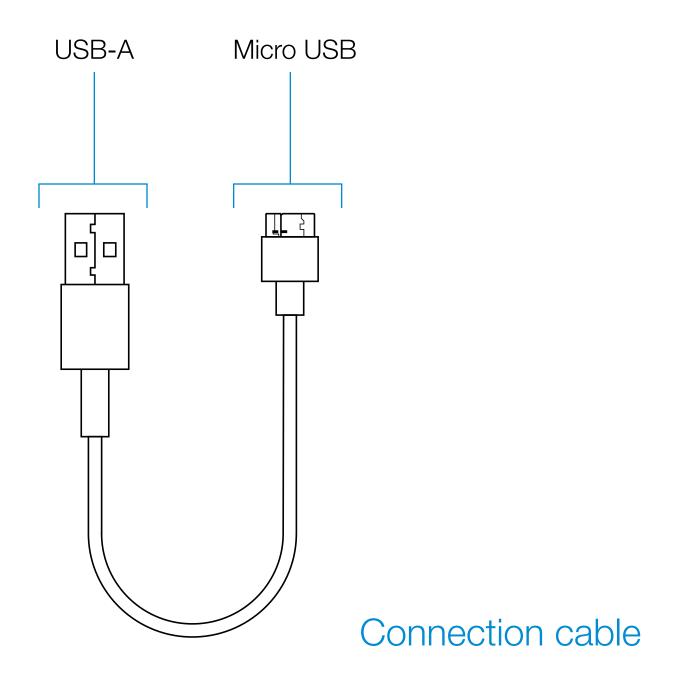

### Content

1 x Storage enclosure

1 x Connection cable

2 x Screws

1 x Mini screwdriver

1 x Usar manual