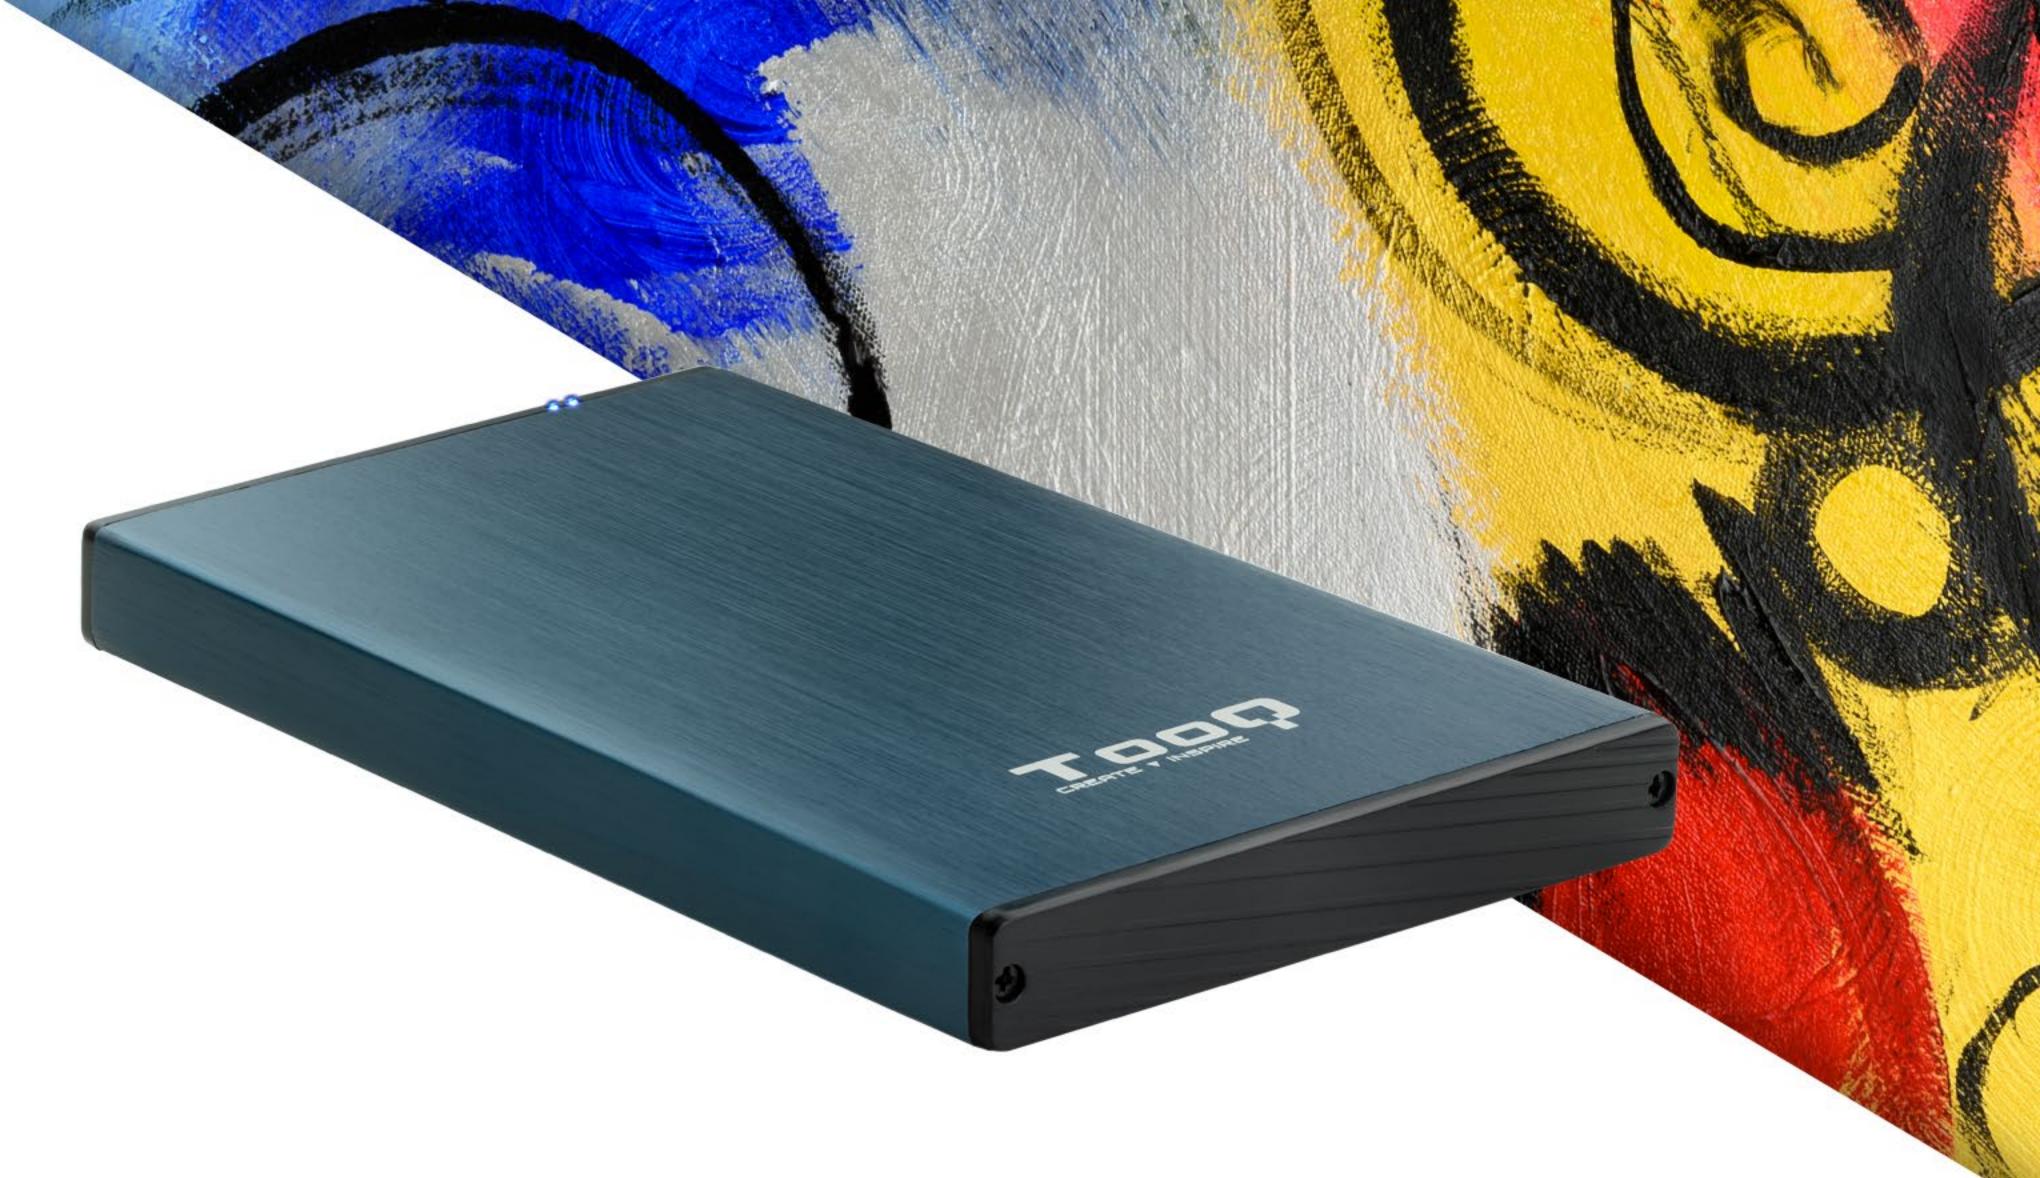

#### **TQE-2527PB**

User manual

2.5" STOREGE ENCLOSURE - SATA USB 3.0 / 3.1 Gen 1

### System requirements, hard disk partition and file format

TooQ 2,5" storage enclosure is Plug & Play and allows you to connect your SATA disk (HDD or SSD) through a USB 3.0 / 3.1 Gen 1 port to any device Windows, MacOS o Linux. Please refer to the product warranty <a href="here">here</a>.

#### Parts of the external enclosure

Storage enclosure HDD/SSD