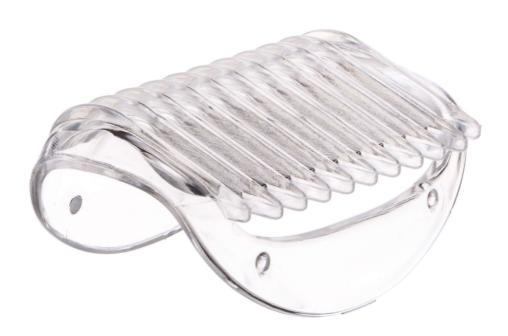

# Replacement comb for epilator

### Check for compatibility below

The trimming comb accessory is ideal for pre-treating hair for a more comfortable epilation routine. Replacing lost or damaged accessories keeps your device effective for longer.