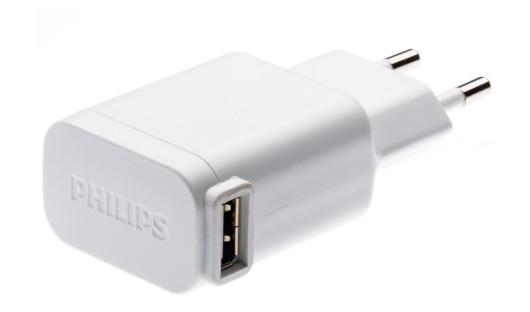

Wall adapter

Prestige

CP1713

# For charging your toothbrush

### Find matching products on the specifications tab

The Sonicare Rechargeable Toothbrush provides the ultimate in cleaning. The wall adapter can be used to connect your Sonicare's charging travel case to your laptop or to a plug socket.