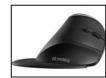

## Wireless Vertical Mouse Pro

Item no.:

630-13

EAN:

The Sandberg Wireless Vertical Mouse Pro is an ergonomic alternative to a traditional computer mouse. The mouse is, so to speak, overturned on the side and the shape adapted to the grip of your hand, so that you get a more natural grip of the mouse. This alleviates the pressure on your wrist significantly, and thereby, reducing the risk for pain and joint injuries. Furthermore, this mouse is equipped with a magnetically detachable wrist rest for additional comfort. The mouse is wireless, avoiding the need for an irritating cable. You even avoid changing batteries thanks to the built-in rechargeable battery.