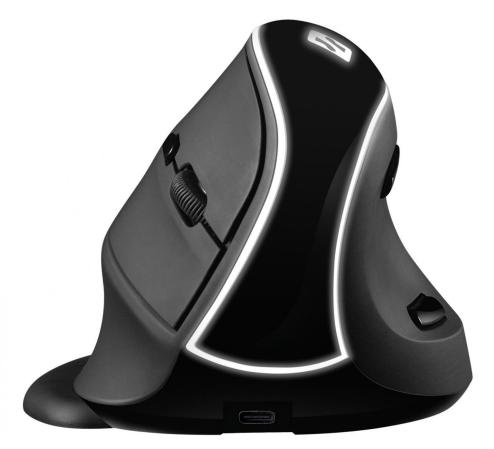

## Wireless Vertical Mouse Pro

Item no.:

630-13

EAN:

The Sandberg Wireless Vertical Mouse Pro is an ergonomic alternative to a traditional computer mouse. The mouse is, so to speak, overturned on the side and the shape adapted to the grip of your hand, so that you get a more natural grip of the mouse. This alleviates the pressure on your wrist significantly, and thereby, reducing the risk for pain and joint injuries. Furthermore, this mouse is equipped with a magnetically detachable wrist rest for additional comfort. The mouse is wireless, avoiding the need for an irritating cable. You even avoid changing batteries thanks to the built-in rechargeable battery.