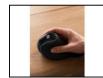

## Wireless Vertical Mouse Pro

Item no.:

630-13

EAN:

The Sandberg Wireless Vertical Mouse Pro is an ergonomic alternative to a traditional computer mouse. The mouse is, so to speak, overturned on the side and the shape adapted to the grip of your hand, so that you get a more natural grip of the mouse. This alleviates the pressure on your wrist significantly, and thereby, reducing the risk for pain and joint injuries. Furthermore, this mouse is equipped with a magnetically detachable wrist rest for additional comfort. The mouse is wireless, avoiding the need for an irritating cable. You even avoid changing batteries thanks to the built-in rechargeable battery.