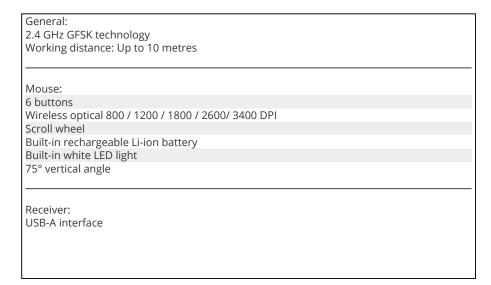

## Wireless Vertical Mouse Pro

Item no.:

630-13



EAN:



























The Sandberg Wireless Vertical Mouse Pro is an ergonomic alternative to a traditional computer mouse. The mouse is, so to speak, overturned on the side and the shape adapted to the grip of your hand, so that you get a more natural grip of the mouse. This alleviates the pressure on your wrist significantly, and thereby, reducing the risk for pain and joint injuries. Furthermore, this mouse is equipped with a magnetically detachable wrist rest for additional comfort. The mouse is wireless, avoiding the need for an irritating cable. You even avoid changing batteries thanks to the built-in rechargeable battery.







## Sandberg Wireless Vertical Mouse Pro

## Specifications







| 1 Sandberg Wireless Vertical Mouse Pro               |
|------------------------------------------------------|
| 1 USB receiver                                       |
| 1 Charging cable                                     |
| 1 Quick guide                                        |
|                                                      |
|                                                      |
| Quick guide: https://sandberg.world/mt/manual/630-13 |
|                                                      |
|                                                      |
|                                                      |
|                                                      |
|                                                      |
|