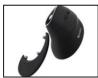

## Wireless Vertical Mouse Pro

Item no.:

630-13

EAN:

The Sandberg Wireless Vertical Mouse Pro is an ergonomic alternative to a traditional computer mouse. The mouse is, so to speak, overturned on the side and the shape adapted to the grip of your hand, so that you get a more natural grip of the mouse. This alleviates the pressure on your wrist significantly, and thereby, reducing the risk for pain and joint injuries. Furthermore, this mouse is equipped with a magnetically detachable wrist rest for additional comfort. The mouse is wireless, avoiding the need for an irritating cable. You even avoid changing batteries thanks to the built-in rechargeable battery.