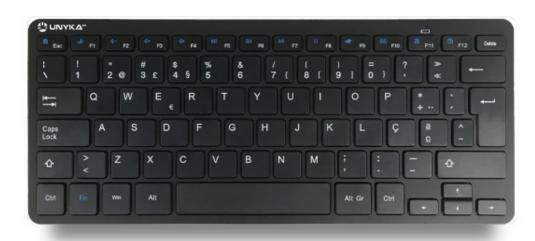

## KIT KEYBOARD + MOUSE COMBO MK288 PRO NANO Wireless PT UK505448

The MK288 Pro keyboard portuguese and mouse pack is characterized by a small footprint to save space; Mini-size and cordless, it's durable to get comfortable when you at work, at home, or on a road trip. The design is minimalist with 79 membrane keys, and it is accompanied by a high precision mouse with 1200 DPI. Its 2.4G wireless connection which allows you to work up to a distance of 8 meters from the equipment. It is durable for users who need to move or leave some space.

## **KEYBOARD SPECIFICATIONS**

| LENGUAJE                  | Portuguese                                                                                                      |
|---------------------------|-----------------------------------------------------------------------------------------------------------------|
| DIMENSIONS                | 120 (L) x 284 (W) x 15 (H) mm                                                                                   |
| WEIGHT                    | 290 g                                                                                                           |
| COLOUR                    | Black                                                                                                           |
| SWITCH                    | Rubber                                                                                                          |
| KEYS                      | 79                                                                                                              |
| CONNECTOR                 | USB Receptor Inalámbrico 2.4G                                                                                   |
| SIGNAL RECEPTION DISTANCE | ≥8 m                                                                                                            |
| POWER                     | 2 AAA Batteries (Not Included)                                                                                  |
| SISTEMS                   | Windows 2000 / 2008 / 2009 / 2010 /<br>XP / Vista / 7 / 8 / 10 / Mac OS 8.6 o<br>or later version / Linux 2.4.x |