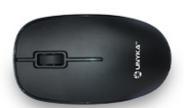

## KIT KEYBOARD + MOUSE COMBO MK288 PRO NANO Wireless PT UK505448

The MK288 Pro keyboard portuguese and mouse pack is characterized by a small footprint to save space; Mini-size and cordless, it's durable to get comfortable when you at work, at home, or on a road trip. The design is minimalist with 79 membrane keys, and it is accompanied by a high precision mouse with 1200 DPI. Its 2.4G wireless connection which allows you to work up to a distance of 8 meters from the equipment. It is durable for users who need to move or leave some space.

## **PACKAGING**

| DIMENSIONS      | 125 (L) x 365 (W) x 36 (H) mm                    |
|-----------------|--------------------------------------------------|
| WEIGHT          | 509 g                                            |
| CUBIC CAPACITY  | 0,0016 m <sup>3</sup>                            |
| COLOUR          | Retail                                           |
| MATERIAL        | Paperboard                                       |
| PACKAGE CONTENT | Keyboard / Mouse / Wireless Receiver<br>/ Manual |