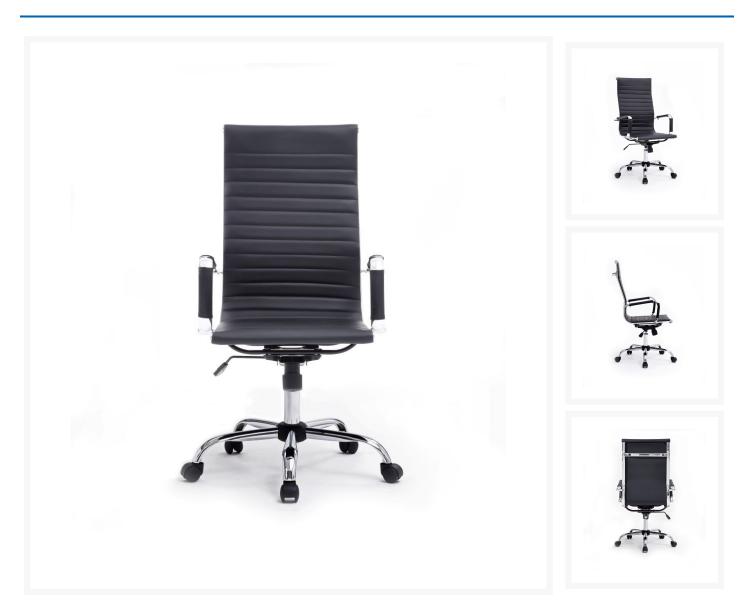

## **Short Description**

- 1. Ergonomic design for comfortable seating position
- 2. Integrated and heavy-duty chrome base

- 3. Butterfly mechanism
- 4. Smooth-rolling wheels for great stability and mobility
- 5. Feature height adjustment and 360 degrees of swivel
- 6. High-quality PU leather
- 7. Easy to assemble

### Description

The equip® office chair ensures both comfort and relaxation during long working sessions. An ergonomic design allows the occupant to find their perfect, most comfortable seating position, and the chair is easily adjustable to maintain a relaxed neck and back position. The Office Chair has a five-point caster base with 360-degree swivel, allowing the occupant great mobility, which enhances work efficiency and convenience. A must-have chair for work and daily life.