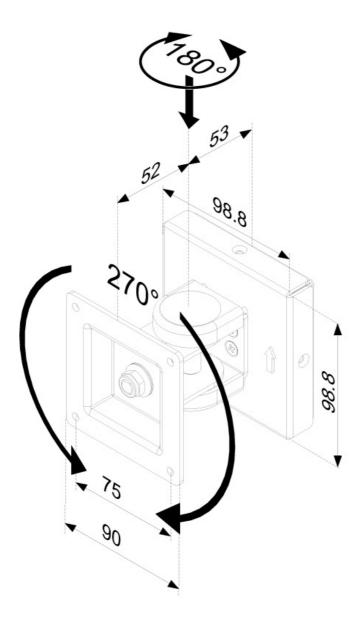

#### **GENERAL**

Min. screen size\* 10 inch
Max. screen size\* 30 inch

Min. weight 0 kg (per screen)

Max. weight 10 kg (per screen)

Screens 1

VESA minimum 75x75 mm

VESA maximum 100x100 mm

Distance to wall 11 cm

#### **FUNCTIONALITY**

Type Full motion

Tilt Rotate Swivel

Tilt (degrees) 180°
Swivel (degrees) 180°
Rotate (degrees) 270°
Adjustment type None

Neomountss' rotate (270°) and swivel (180°) technology allows the mount to change to any viewing angle to fully benefit from the capabilities of the flat screen. Depth of this mount is 11 centimetres. Cable management conceals and routes cables from mount to flat screen. Hide your cables to keep living room, bedroom or home cinema installation nice and tidy.

Neomounts FPMA-W100 has one pivot point and is suitable for screens up to 30" (76 cm). The weight capacity of this product is 10 kg each screen. The wall mount is suitable for screens that meet VESA hole pattern 75x75 and 100x100mm. Different hole patterns can be covered using Neomounts VESA adapter plates.

# **NEOMOUNTS TV WALL MOUNT**

Neomounts Measuring unit: mm