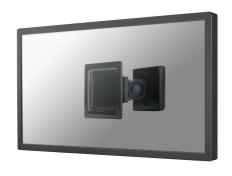

### Neomounts TV/Monitor Wall Mount (swivel or tilt) for 10"-30" Screen - Black

The Neomounts wall mount, model FPMA-W100 is a swivel and rotatable wall mount for flat screens up to 30". This mount is a great choice when you want the ultimate viewing flexibility with your flat screen. Effortless pull the display out from the wall, position it in almost any direction, turn it around corners and then smoothly return it to the wall when finished.

Neomountss' rotate (270°) and swivel (180°) technology allows the mount to change to any viewing angle to fully benefit from the capabilities of the flat screen. Depth of this mount is 11 centimetres. Cable management conceals and routes cables from mount to flat screen. Hide your cables to keep living room, bedroom or home cinema installation nice and tidy.

Neomounts FPMA-W100 has one pivot point and is suitable for screens up to 30" (76 cm). The weight capacity of this product is 10 kg each screen. The wall mount is suitable for screens that meet VESA hole pattern 75x75 and 100x100mm. Different hole patterns can be covered using Neomounts VESA adapter plates.