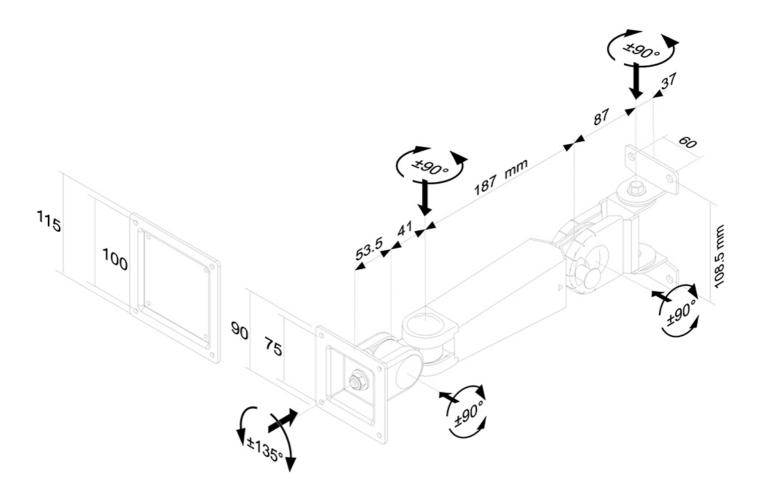

#### **GENERAL**

Min. screen size\* 10 inch
Max. screen size\* 30 inch

Max. weight 10 kg (per screen)

Screens

VESA minimum 75x75 mm

VESA maximum 100x100 mm

Distance to wall 10-40 cm

#### **FUNCTIONALITY**

Type Full motion

Tilt Rotate Swivel

Height adjustment 0-30 cm
Tilt (degrees) 180°
Swivel (degrees) 180°
Rotate (degrees) 270°
Adjustment type Manual

Neomounts versatile tilt (180°), rotate (270°) and swivel (180°) technology allows the mount to change to any viewing angle to fully benefit from the capabilities of the flat screen. The mount is manually height adjustable from 0 to 30 centimetres. Depth adjustable from 10 to 40 centimetres. Cable management conceals and routes cables from mount to flat screen. Hide your cables to keep living room, bedroom or home cinema installation nice and tidy.

Neomounts FPMA-W400 has three pivot points and is suitable for screens up to 30" (76 cm). The weight capacity of this product is 10 kg each screen. The wall mount is suitable for screens that meet VESA hole pattern 75x75 & 100x100mm. Different hole patterns can be covered using Neomounts VESA adapter plates.

# **NEOMOUNTS TV WALL MOUNT**

Neomounts Measuring unit: mm