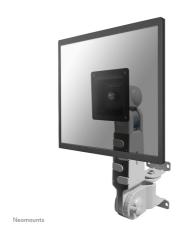

## **NEOMOUNTS TV WALL MOUNT**

Neomounts TV/Monitor Wall Mount (Full Motion and height adjustable) for 10"-30" Screen - Grey

The Neomounts wall mount, model FPMA-W400 is a tilt-, swivel and rotatable wall mount for flat screens up to 30". This mount is a great choice when you want the ultimate viewing flexibility with your flat screen. Effortless pull the display out from the wall, position it in almost any direction, turn it around corners and then smoothly return it to the wall when finished.

Neomounts versatile tilt (180°), rotate (270°) and swivel (180°) technology allows the mount to change to any viewing angle to fully benefit from the capabilities of the flat screen. The mount is manually height adjustable from 0 to 30 centimetres. Depth adjustable from 10 to 40 centimetres. Cable management conceals and routes cables from mount to flat screen. Hide your cables to keep living room, bedroom or home cinema installation nice and tidy.

Neomounts FPMA-W400 has three pivot points and is suitable for screens up to 30" (76 cm). The weight capacity of this product is 10 kg each screen. The wall mount is suitable for screens that meet VESA hole pattern 75x75 & 100x100mm. Different hole patterns can be covered using Neomounts VESA adapter plates.