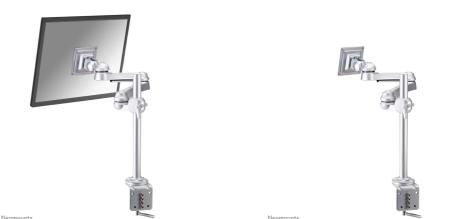

Neomounts Full Motion Monitor Arm Desk Mount (clamp) for 10-30" Monitor Screen, Height Adjustable - Silver

The Neomounts desk mount, model FPMA-D930 is a tilt-, swivel and rotatable desk mount for flat screens up to 30". This mount is a great choice for space saving placement on desks using a desk clamp.

Neomounts versatile tilt (180°), rotate (270°) and swivel (270°) technology allows the mount to change to any viewing angle to fully benefit from the capabilities of the flat screen. The mount is manually height adjustable from 0 to 50 centimetres. Depth adjustable from 19 to 62 centimetres. An innovative cable management conceals and routes cables from mount to flat screen. Hide your cables to keep the workplace nice and tidy.

Neomounts FPMA-D930 has two pivot points and is suitable for screens up to 30" (76 cm). The weight capacity of this product is 10 kg each screen. The desk mount is suitable for screens that meet VESA hole pattern 75x75 or 100x100mm. Different hole patterns can be covered using Neomounts VESA adapter plates.