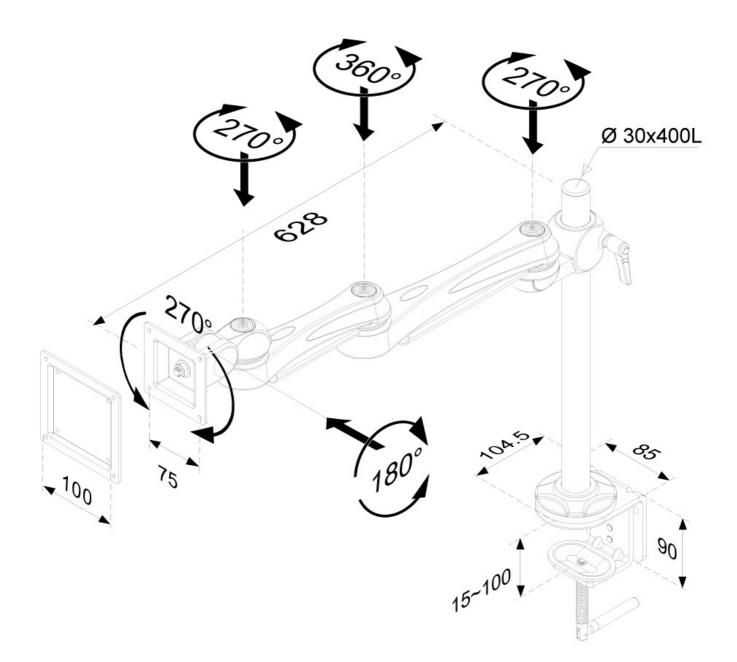

#### FUNCTIONALITY

Type

|                   | Tilt     |
|-------------------|----------|
|                   | Rotate   |
|                   | Swivel   |
| Height adjustment | 0-50 cm  |
| Depth adjustment  | 19-62 cm |
| Tilt (degrees)    | 180°     |
| Swivel (degrees)  | 270°     |
| Rotate (degrees)  | 270°     |
| Adjustment type   | Manual   |
|                   |          |
|                   |          |

Neomounts versatile tilt (180°), rotate (270°) and swivel (270°) technology allows the mount to change to any viewing angle to fully benefit from the capabilities of the flat screen. The mount is manually height adjustable from 0 to 50 centimetres. Depth adjustable from 19 to 62 centimetres. An innovative cable management conceals and routes cables from mount to flat screen. Hide your cables to keep the workplace nice and tidy.

Neomounts FPMA-D930 has two pivot points and is suitable for screens up to 30" (76 cm). The weight capacity of this product is 10 kg each screen. The desk mount is suitable for screens that meet VESA hole pattern 75x75 or 100x100mm. Different hole patterns can be covered using Neomounts VESA adapter plates.

### Neomounts

Measuring unit: mm