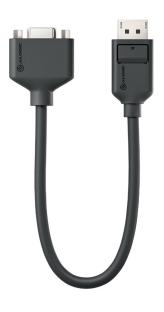

# DisplayPort ▷ VGA Adapter

EL2DPVGA-ADP

• Dark Grey

#### **User Interface**

InputDisplayPort Video (Male)OutputVGA Video Output (Female)