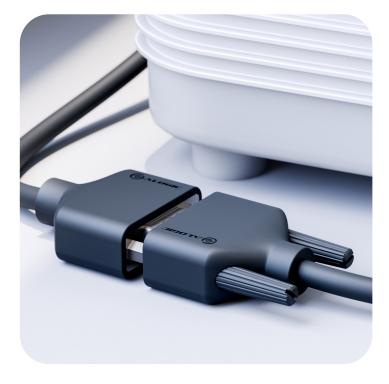

### **User-Friendly Adapters**

Whether you're looking to install one of our adapters in your home, or to fit out a workplace, rest assured that ALOGIC's Elements range is engineered for maximum user-friendliness. Elements' 30AWG cables feature compact connectors and maximum bend ability. Their anatomy, which also features easy-grip PVC jacketing, makes them considerably easier to guide into ports in tight spaces, such as behind displays, and in equipment racks. The Elements adapter also features a latch, so once you plug it in, it stays in.

## Your AdapterWhen Reliability is Essential

Connector construction undermines the longevity of many DisplayPort adapters. That's why our engineers and designers have developed a unique ABS connector shell that holds up in high-traffic installation environments.