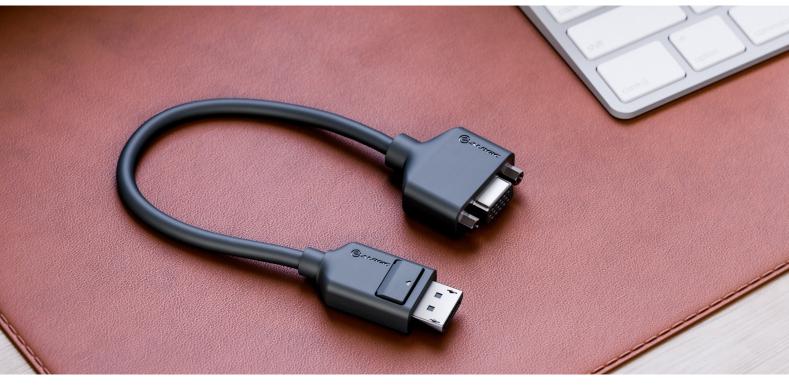

# DisplayPort ▷ VGA Adapter

EL2DPVGA-ADP

• Dark Grey

#### **User Interface**

InputDisplayPort Video (Male)OutputVGA Video Output (Female)