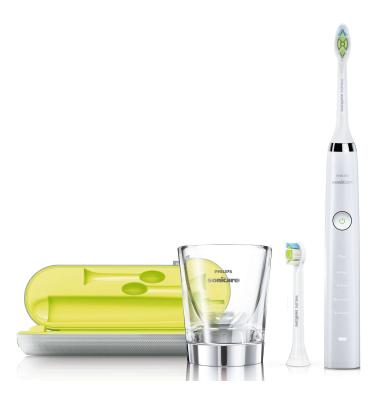

5 modes

2 brush heads

Glass charger

**USB** travel charger

HX9332/04

#### Design with storage in mind

Your deluxe USB travel case doubles as a charger so you stay topped up on the go. Place your toothbrush in the case and connect to your laptop or plug into a wall socket. Also includes a brush head holder for extra hygiene when traveling. As for charging at home, our sleek charger glass fits stylishly into your bathroom and doubles as a glass for rinsing after brushing. Simply place your brush into the glass. Enjoy two weeks of regular use from a single full charge.

Handle: Slim ergonomic design Brushing time: Up to 3 weeks\*\*

Items included

Travel case: USB travel charger

Handle: 1 DiamondClean

Brush heads: 1 DiamondClean compact, 1

DiamondClean standard

Glass charger: 1