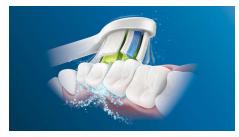

## Say goodbye to plaque

Densely-packed, high-quality bristles remove up to 7x more plaque than a manual toothbrush.

## Up to 2x whiter teeth

Click on our DiamondClean brush head to gently yet effectively remove surface stains. Densely packed central stain removal bristles work hard to make your smile 2x whiter in just 7 days.\*

#### Look after those gums

With optimal cleaning from your DiamondClean, gums will become healthier in 2 weeks\*. Removing up to 7x more plaque along the gum line than a manual toothbrush\*, you'll get your healthiest smile.

## Reach those tricky spots

The unique shape of your DiamondClean toothbrush handle combined with our brush heads means that even tricky spots like back teeth get a thorough clean.