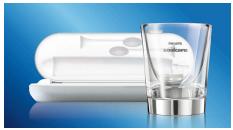

#### Design with storage in mind

Your deluxe USB travel case doubles as a charger so you stay topped up on the go. Place your toothbrush in the case and connect to your laptop or plug into a wall socket. Also includes a brush head holder for extra hygiene when traveling. As for charging at home, our sleek charger glass fits stylishly into your bathroom and doubles as a glass for rinsing after brushing. Simply place your brush into the glass. Enjoy two weeks of regular use from a single full charge.

Handle: Slim ergonomic design Brushing time: Up to 3 weeks\*\*

Items included

Travel case: USB travel charger

Handle: 1 DiamondClean

Brush heads: 1 DiamondClean compact, 1

DiamondClean standard

Glass charger: 1