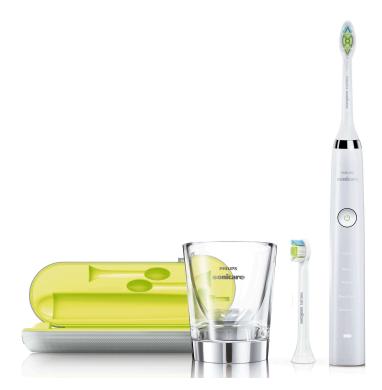

Sonic electric toothbrush

DiamondClean

5 modes

2 brush heads

Glass charger

**USB** travel charger

HX9332/04

# Whiter, healthier teeth for life

Best Philips Sonicare whitening sonic toothbrush

Sonicare's best whitening in our most elegant Philips Sonicare electric toothbrush. Switch to Sonicare.

### **Provides a superior clean**

- Angled neck to help tackle cleaning in tough areas
- Our unique technology brings you a powerful yet gentle clean

Sonic electric toothbrush HX9332/04

battery life

Brushing time: Up to 3 weeks\*\*

**Items included** 

Handle: 1 DiamondClean

Brush heads: 1 DiamondClean compact, 1

DiamondClean standard

Glass charger: 1

Travel case: USB travel charger