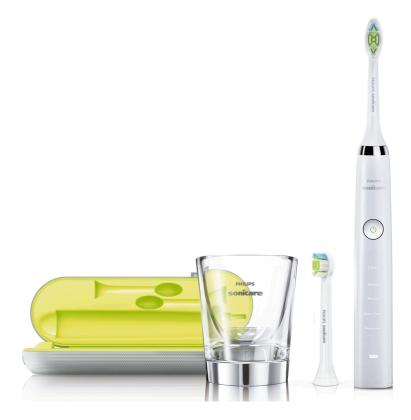

Sonic electric toothbrush

DiamondClean

5 modes

2 brush heads

Glass charger

**USB** travel charger

HX9332/04

#### **Items included**

Handle: 1 DiamondClean

Brush heads: 1 DiamondClean compact, 1

DiamondClean standard
Travel case: USB travel charger

Glass charger: 1