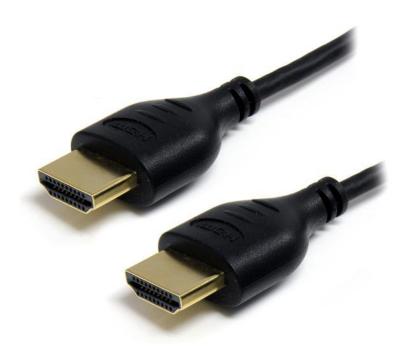

# 6 ft Slim High Speed HDMI Cable with Ethernet - Ultra HD 4k x 2k HDMI Cable - HDMI to HDMI M/M

Product ID: HDMIMM6HSS

The HDMIMM6HSS 6-foot Slim High Speed HDMI® Cable supports advanced capabilities, including Ethernet data inter connectivity with compatible HDMI-capable devices, and features a thin cable design (3.5mm in diameter).

#### **Features**

- Supports High Speed HDMI®
- 3D and Ethernet ready for supported devices
- Supports Ultra HD Resolutions up to 4k x 2k
- Gold-plated HDMI connectors
- Supports IP-based applications
- Thin cable design 3.5mm OD reduces bulkiness and adds more flexibility