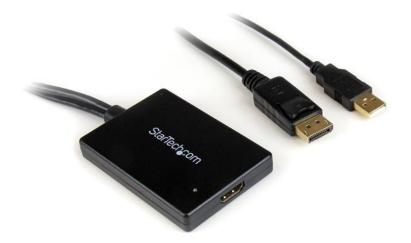

### **DisplayPort to HDMI Adapter with USB Audio**

Product ID: DP2HDMIUSBA

The DP2HDMIUSBA DisplayPort® to HDMI® Adapter with USB Audio is a cost-effective solution that lets you connect an HDMI capable HDTV to a device with DisplayPort output, avoiding the expense of upgrading the TV for compatibility.

Featuring a compact design, the DisplayPort to HDMI converter/adapter requires minimal space and draws power through the USB connection, so that no bulky external power supply or outlet is required. Simply plug the integrated USB and DisplayPort connectors into your PC or Mac®, and use the desired length of HDMI cable to connect to your television/monitor. The 2-channel analog audio signal passes through the HDMI connection, delivering the video and accompanying audio signals using a single HDMI cable.

DP2HDMIUSBA is a passive adapter that requires a DP++ port (DisplayPort++), meaning that DVI and HDMI signals can also be passed through the port.

Backed by a StarTech.com 3-year warranty and free lifetime technical support.