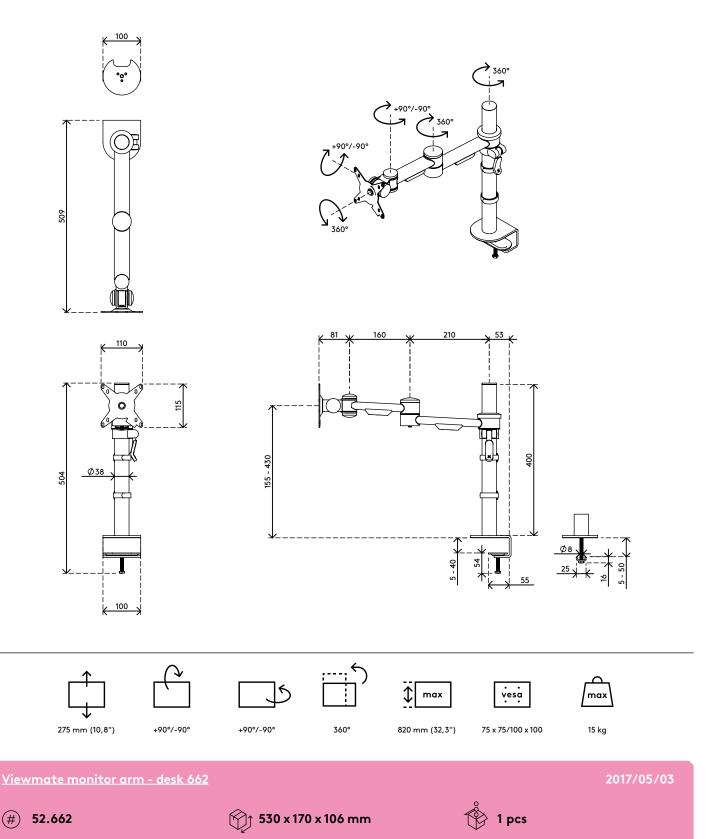

## Viewmate monitor arm - desk 662

This Viewmate monitor arm is suitable for every user due to its many adjustment capabilities. A monitor can tilt, swivel, rotate and adjust in height and depth. Easily set the height of your monitor with the clamp lever. An ergonomic design that is robust, cost-effective and easy to use.

- Static height adjustment range of 275 mm
- Independent depth adjustment
- Fitted with cable covers and cable loop ties to guide cables tidily
- Main components made of steel
- VESA MIS-D 75 x 75/100 x 100 mm compatible
- Monitor: tilt +90°/-90°, swivel +90°/-90°, rotate 360°
- Arm: swivel 360°

- Weight capacity max. 15 kg per monitor
- Comes with a desk clamp mount and bolt-through desk mount
- Suitable for a desktop thickness of 5 up to 40 (clamp) or 50 mm (bolt through)
- Monitor size limit: height 820 mm
- Easy to adjust in height using a clamp lever