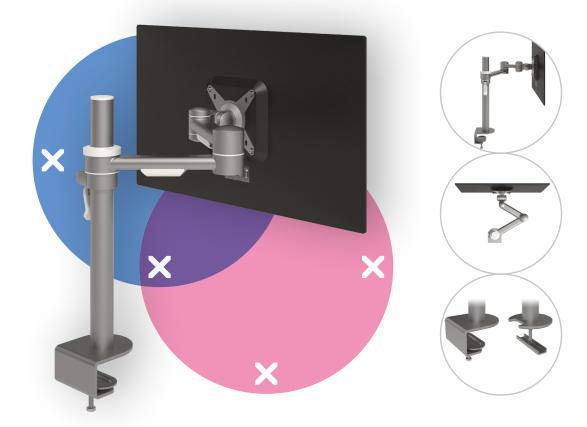

## Viewmate monitor arm - desk 662

This Viewmate monitor arm is suitable for every user due to its many adjustment capabilities. A monitor can tilt, swivel, rotate and adjust in height and depth. Easily set the height of your monitor with the clamp lever. An ergonomic design that is robust, cost-effective and easy to use.

- Weight capacity max. 15 kg per monitor
- Comes with a desk clamp mount and bolt-through desk mount
- Suitable for a desktop thickness of 5 up to 40 (clamp) or 50 mm (bolt through)
- Monitor size limit: height 820 mm
- Easy to adjust in height using a clamp lever