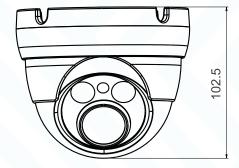

**Backlight Compensation** 

Model: MTADM042611

| Camera                   |                                               |
|--------------------------|-----------------------------------------------|
| Camera Type              | Dome                                          |
| Image Sensor             | 1/2.9" CMOS                                   |
| Lens                     | Varifocal 2.8mm ~ 12mm                        |
| Mount Type               | M12                                           |
| Image Size               | 1920 × 1080                                   |
| Resolution               | 2MP ( 1080P )                                 |
| Video Format             | AHD / TVI / CVI / CVBS                        |
| Image System             | NTSC / PAL                                    |
| Electronic Shutter Speed | NTSC: 1/60s ~ 1/100,000s                      |
|                          | PAL: 1/50s ~ 1/100,000s                       |
| Frame Rate               | NTSC: 60Hz: 1080P ( 1~30fps )                 |
|                          | PAL: 50Hz: 1080P ( 1~25fps )                  |
| Minimum Illumination     | 0 lux (IR On)                                 |
| IR Distance              | 40m                                           |
| S/N Ratio                | ≥52dB ( AGC OFF )                             |
| Ingress Protection       | IP66                                          |
| Functions                |                                               |
| Function Control         | OSD ( COC ) Control Over Coaxial              |
| Day/Night                | Automatic ICR                                 |
| Digital WDR              | Yes                                           |
| Noise Reduction          | Digital                                       |
| AGC                      | Yes                                           |
| Auto White Balance       | Yes                                           |
| BLC                      | Yes                                           |
| Defog                    | No                                            |
| HLC                      | No                                            |
| Sharpness                | Yes                                           |
| Image Setting            | Yes                                           |
| Others                   |                                               |
| Power Supply             | DC12V                                         |
| Power Consumption        | <1W (IR Off) ; <4W (IR On)                    |
| Operating Environment    | -30°C ~ 50°C, 10% ~ 90% ( Relative Humidity ) |
| Casing                   | Metal                                         |
| Dimensions (mm)          | 120 x 102.5                                   |
| Weight (net)             | Approx. 0.65KG                                |