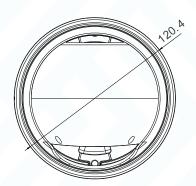

**Backlight Compensation** 

Model: MTADM042611

| Camera                   |                                               |
|--------------------------|-----------------------------------------------|
| Camera Type              | Dome                                          |
| Image Sensor             | 1/2.9" CMOS                                   |
| Lens                     | Varifocal 2.8mm ~ 12mm                        |
| Mount Type               | M12                                           |
| Image Size               | 1920 × 1080                                   |
| Resolution               | 2MP ( 1080P )                                 |
| Video Format             | AHD / TVI / CVI / CVBS                        |
| Image System             | NTSC / PAL                                    |
| Electronic Shutter Speed | NTSC: 1/60s ~ 1/100,000s                      |
|                          | PAL: 1/50s ~ 1/100,000s                       |
| Frame Rate               | NTSC: 60Hz: 1080P ( 1~30fps )                 |
|                          | PAL: 50Hz: 1080P ( 1~25fps )                  |
| Minimum Illumination     | 0 lux (IR On)                                 |
| IR Distance              | 40m                                           |
| S/N Ratio                | ≥52dB ( AGC OFF )                             |
| Ingress Protection       | IP66                                          |
| Functions                |                                               |
| Function Control         | OSD ( COC ) Control Over Coaxial              |
| Day/Night                | Automatic ICR                                 |
| Digital WDR              | Yes                                           |
| Noise Reduction          | Digital                                       |
| AGC                      | Yes                                           |
| Auto White Balance       | Yes                                           |
| BLC                      | Yes                                           |
| Defog                    | No                                            |
| HLC                      | No                                            |
| Sharpness                | Yes                                           |
| Image Setting            | Yes                                           |
| Others                   |                                               |
| Power Supply             | DC12V                                         |
| Power Consumption        | <1W (IR Off) ; <4W (IR On)                    |
| Operating Environment    | -30°C ~ 50°C, 10% ~ 90% ( Relative Humidity ) |
| Casing                   | Metal                                         |
| Dimensions (mm)          | 120 x 102.5                                   |
| Weight (net)             | Approx. 0.65KG                                |