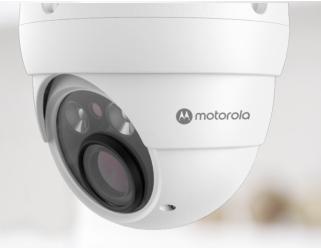

### 1080p Full HD Varifocal Dome Metal Camera

#### **General characteristics:**

1/2.9" CMOS sensor

1080p true colors real time image

Varifocal lens 2.8 - 12 mm (manual)

Works with 4 video formats: AHD/TVI/CVI/CVBS

CMOS Progressive scan that captures moving objects

Supports OSD menu

Automatic switch from color to black/white image during low illumination

Digital noise reduction

40 meters infrared night view distance

IP66 ingress protection

Supports COC control

Digital Wide dynamic range (D-WDR)