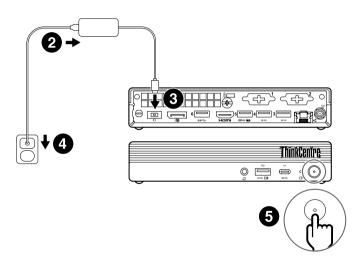

#### USB transfer rate

Read the statement on USB transfer rate in the *User Guide*. To access the *User Guide*, go to https://pcsupport.lenovo.com.