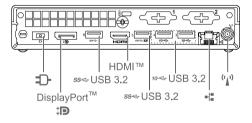

#### USB transfer rate

Read the statement on USB transfer rate in the *User Guide*. To access the *User Guide*, go to https://pcsupport.lenovo.com.