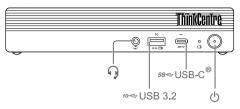

#### USB transfer rate

Read the statement on USB transfer rate in the *User Guide*. To access the *User Guide*, go to https://pcsupport.lenovo.com.