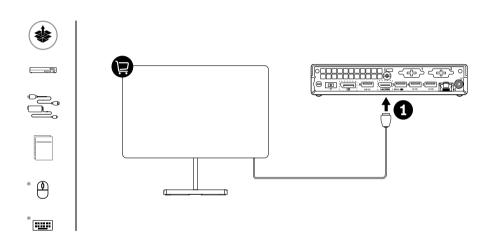

#### USB transfer rate

Read the statement on USB transfer rate in the *User Guide*. To access the *User Guide*, go to https://pcsupport.lenovo.com.