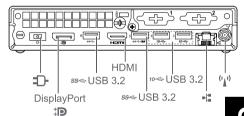

#### USB transfer rate

Read the statement on USB transfer rate in the *User Guide*. To access the *User Guide*, go to https://pcsupport.lenovo.com.