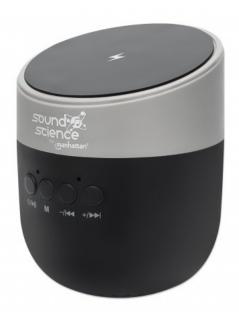

# Sound Science Bluetooth® Speaker with Wireless Charging Pad

Wireless Charging Top with Power up to 5 W (5 V / 1 A), Bluetooth 5.0, Integrated Controls, MicroSD Card Slot, Black/Gray

Part No.: 165051

EAN-13: 0766623165051 | UPC: 766623165051

## Bluetooth® Speaker with Wireless Charging Pad - charge where you play

This Manhattan mobile accessory is versatile music player and useful wireless charger in one. Stream audio from virtually any mobile device from up to 10 meters away or play MP3 files from the MicroSD card slot. Convenient built-in controls let you change the music volume, switch tracks, and more. The charging top offers a no-hassle way to charge up your phone and other Qicompatible devices fast.

#### **Features:**

- Bluetooth® 5.0 for wireless music playback
- Wirelessly charges compatible devices with power up to 5 W / 1 A
- Overload, overcurrent and overheating protection
- High-capacity battery for extended use up to 3 hours
- Integrated music control buttons
- MicroSD card slot for MP3 playback