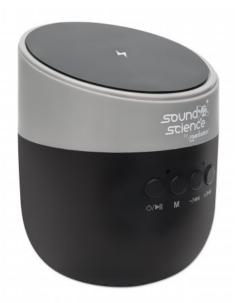

# Sound Science Bluetooth® Speaker with Wireless Charging Pad

Wireless Charging Top with Power up to 5 W (5 V / 1 A), Bluetooth 5.0, Integrated Controls, MicroSD Card Slot, Black/Gray

Part No.: 165051

EAN-13: 0766623165051 | UPC: 766623165051

## Bluetooth® Speaker with Wireless Charging Pad - charge where you play

This Manhattan mobile accessory is versatile music player and useful wireless charger in one. Stream audio from virtually any mobile device from up to 10 meters away or play MP3 files from the MicroSD card slot. Convenient built-in controls let you change the music volume, switch tracks, and more. The charging top offers a no-hassle way to charge up your phone and other Qicompatible devices fast.

#### **Features:**

- Bluetooth® 5.0 for wireless music playback
- Wirelessly charges compatible devices with power up to 5 W / 1 A
- Overload, overcurrent and overheating protection
- High-capacity battery for extended use up to 3 hours
- Integrated music control buttons
- MicroSD card slot for MP3 playback