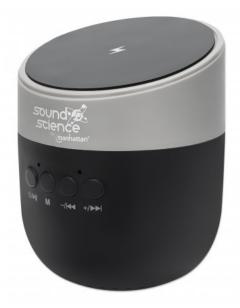

# Sound Science Bluetooth® Speaker with Wireless Charging Pad

Wireless Charging Top with Power up to 5 W (5 V / 1 A), Bluetooth 5.0, Integrated Controls, MicroSD Card Slot, Black/Gray

Part No.: 165051

EAN-13: 0766623165051 | UPC: 766623165051

## Bluetooth® Speaker with Wireless Charging Pad - charge where you play

This Manhattan mobile accessory is versatile music player and useful wireless charger in one. Stream audio from virtually any mobile device from up to 10 meters away or play MP3 files from the MicroSD card slot. Convenient built-in controls let you change the music volume, switch tracks, and more. The charging top offers a no-hassle way to charge up your phone and other Qicompatible devices fast.

#### **Features:**

- Bluetooth® 5.0 for wireless music playback
- Wirelessly charges compatible devices with power up to 5 W / 1 A
- Overload, overcurrent and overheating protection
- High-capacity battery for extended use up to 3 hours
- Integrated music control buttons
- MicroSD card slot for MP3 playback