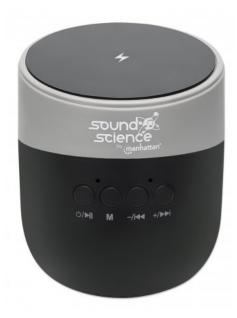

# Sound Science Bluetooth® Speaker with Wireless Charging Pad

Wireless Charging Top with Power up to 5 W (5 V / 1 A), Bluetooth 5.0, Integrated Controls, MicroSD Card Slot, Black/Gray

Part No.: 165051

EAN-13: 0766623165051 | UPC: 766623165051

## Bluetooth® Speaker with Wireless Charging Pad - charge where you play

This Manhattan mobile accessory is versatile music player and useful wireless charger in one. Stream audio from virtually any mobile device from up to 10 meters away or play MP3 files from the MicroSD card slot. Convenient built-in controls let you change the music volume, switch tracks, and more. The charging top offers a no-hassle way to charge up your phone and other Qicompatible devices fast.

#### **Features:**

- Bluetooth® 5.0 for wireless music playback
- Wirelessly charges compatible devices with power up to 5 W / 1 A
- Overload, overcurrent and overheating protection
- High-capacity battery for extended use up to 3 hours
- Integrated music control buttons
- MicroSD card slot for MP3 playback