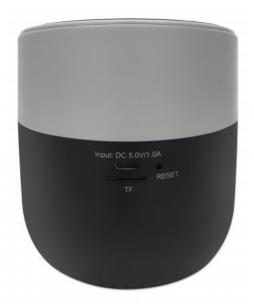

#### Connections

- 5.0 V / 1.0 A Micro-USB charging port
- MicroSD slot for data up to 32 GB

#### General

- Wireless range: 10 m (30 ft.)
- Frequency response: 70 Hz 20000 Hz
- Input sensitivity: 450 mV ±50 mV
- Supported MP3 bit rates: 32 Kbps 320 Kbps
- SNR: ≥ 85 dBA
- Driver size: 52 mm
- Dimensions: 70 x 70 x 82 mm (3.9 x 3.9 x 0.39 in.)
- Weight: 256 g (9.03 oz.)