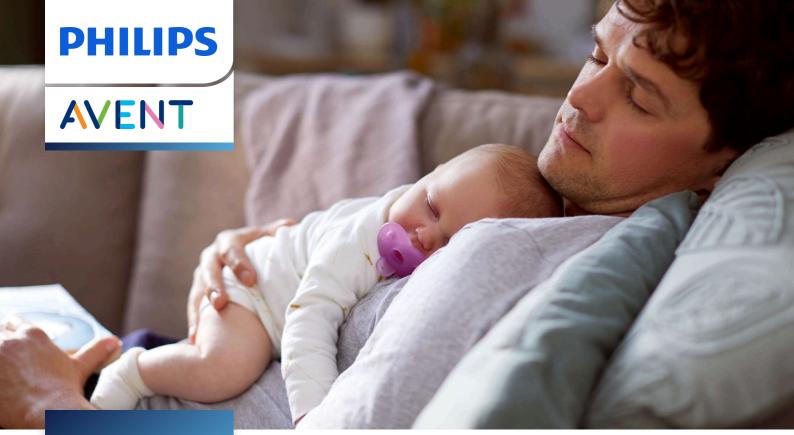

# Comfortably fits the natural curves of your baby's face

### Flexible medical grade silicone

Philips Avent Soothie is designed around the natural contours of your baby's face. Its curved, heart-shaped shield won't bump into their tiny nose. Made from medical grade silicone, Soothie is distributed in hospitals across Europe\*

#### **Comfortable design**

- Follows the curves of your baby's face for enhanced comfort
- One-piece design, made from 100% medical grade silicone