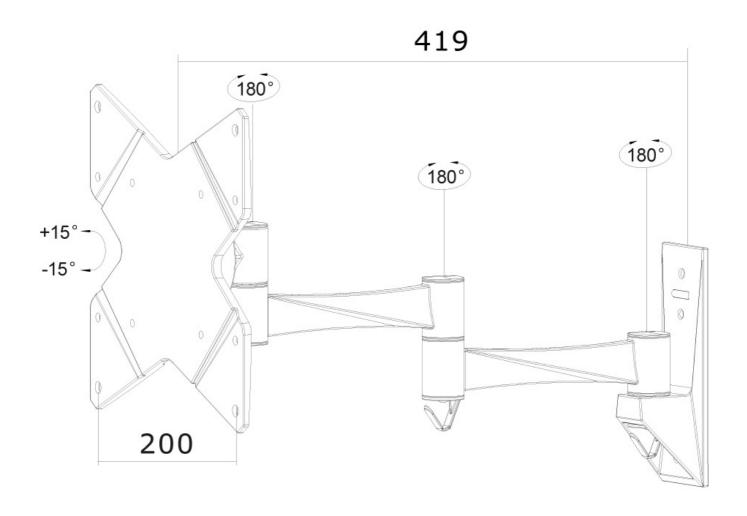

Neomountss' tilt (30°), rotate (360°) and swivel (180°) technology allows the mount to change to any viewing angle to fully benefit from the capabilities of the flat screen. The mount is easily depth adjustable from 9 to 42 centimetres. Cable management conceals and routes cables from mount to flat screen. Hide your cables to keep living room, bedroom or home cinema installation nice and tidy.

Neomounts FPMA-W835 has three pivot points and is suitable for screens up to 40" (102 cm). The weight capacity of this product is 20 kg each screen. The wall mount is suitable for screens that meet VESA hole pattern 75x75 to 200x200mm. Different hole patterns can be covered using Neomounts VESA adapter plates.

# **NEOMOUNTS TV WALL MOUNT**

Neomounts Measuring unit: mm