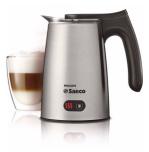

## Perfect milk foam for your coffee

Milk frother for heating and stirring

The Saeco milk frother HD7019/10 creates the best milk foam you can wish for - both hot and cold. The perfect companion for all your coffee recipes, the fully automatic milk frother is extremely easy to use - and clean!

#### Perfect milk foam

- Combined heating and whisking mechanism
- For Hot & Cold recipesTwo temperature settings
- Easy to clean

  Double non-stick coating
- Easy handling • 360° Base

Easy to pour • Non-drip spout