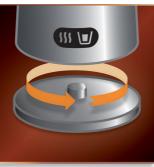

#### 360° Base

The cordless 360 degrees pirouette base makes for easy lifting and placing.