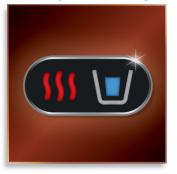

#### Two temperature settings

Easy to use includes easy maintainance: Thanks to the automatic cleaning and de-scaling cycles, you are guaranteed perfect enjoyment every day and maximum longevity for your Philips Saeco automatic espresso machine.