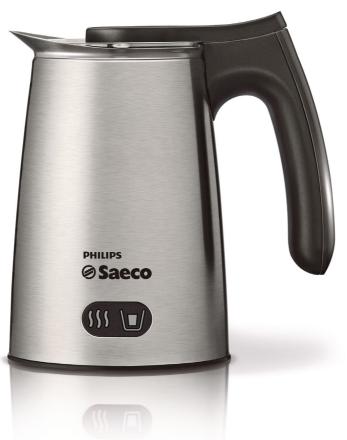

## Perfect milk foam for your coffee

Milk frother for heating and stirring

The Saeco milk frother HD7019/10 creates the best milk foam you can wish for - both hot and cold. The perfect companion for all your coffee recipes, the fully automatic milk frother is extremely easy to use - and clean!

#### Perfect milk foam

- Combined heating and whisking mechanism
- For Hot & Cold recipesTwo temperature settings
- Easy to clean

  Double non-stick coating
- Easy handling • 360° Base

Easy to pour • Non-drip spout

#### **Design and finishing**

• Color(s): Brushed Stainless Steel