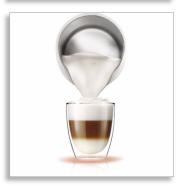

## Perfect milk foam for your coffee

Milk frother for heating and stirring

The Saeco milk frother HD7019/10 creates the best milk foam you can wish for - both hot and cold. The perfect companion for all your coffee recipes, the fully automatic milk frother is extremely easy to use - and clean!

#### Perfect milk foam

The exceptional quality of the milk foam is created by simultaneous heating and high-speed whisking.