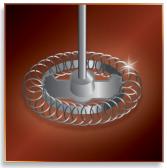

#### Perfect milk foam

The exceptional quality of the milk foam is created by simultaneous heating and high-speed whisking.