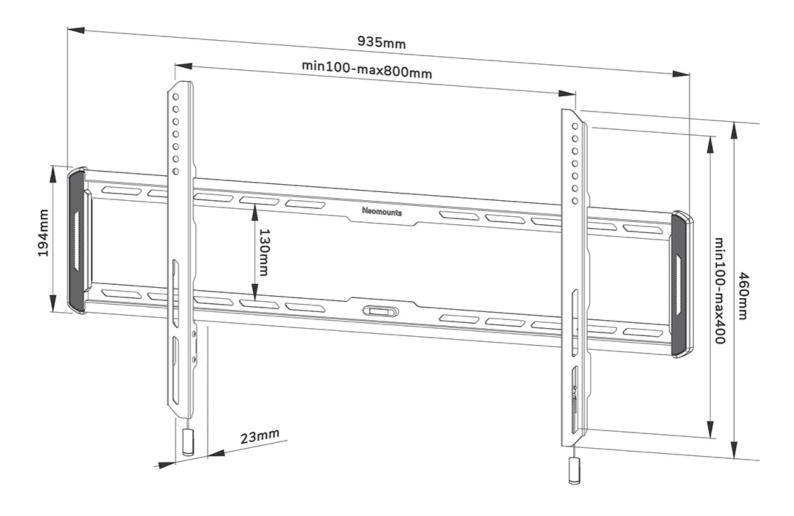

#### **GENERAL**

Min. screen size\* 43 inch
Max. screen size\* 86 inch

Max. weight 70 kg (per screen)

Screens 1

 VESA minimum
 100x100 mm

 VESA maximum
 800x400 mm

 Distance to wall
 2,3 cm

#### **FUNCTIONALITY**

 Type
 Fixed

 Height
 46 cm

 Width
 93,5 cm

 Depth
 2,3 cm

The WL30-550BL18 is ultra-flat with a depth of 2,3 cm and is suitable for screens that meet VESA hole pattern 100x100 to 800x400mm.

The mount features a nifty magnetic pull & release system, that allows you to attach the TV in a wink of an eye and secure the TV in safe and solid manner. Afterwards, the pull & release straps can be easily hidden behind the screen by clicking the magnet to the mount. The integrated spirit level assures easy installation of the mount.