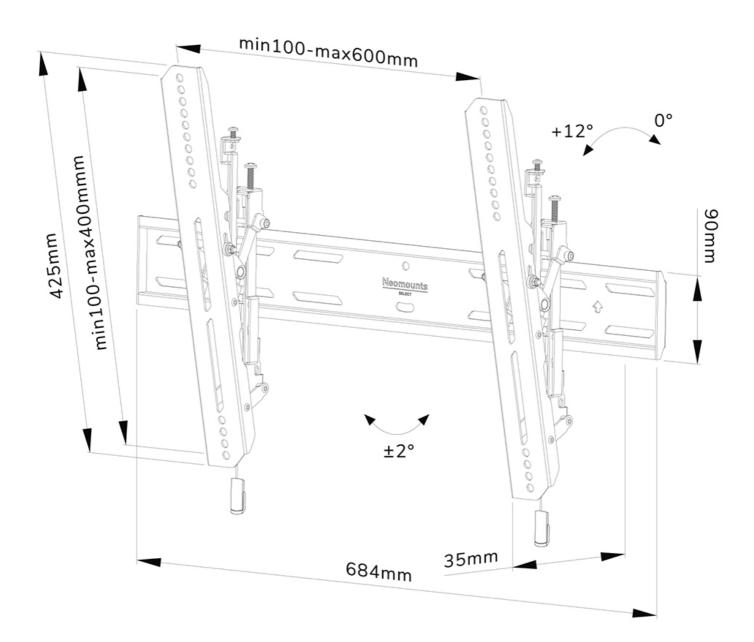

### **GENERAL**

Min. screen size\* 40 inch
Max. screen size\* 82 inch

Max. weight 70 kg (per screen)

Screens 1

VESA minimum 100x100 mm
VESA maximum 600x400 mm
Distance to wall 3,5 cm

#### **FUNCTIONALITY**

 Type
 Tilt

 Tilt (degrees)
 12°

 Height
 42,5 cm

 Width
 68,4 cm

 Depth
 3,6 cm

Adjustment type Micro adjustment
Lockable Lockable - Security
screw included