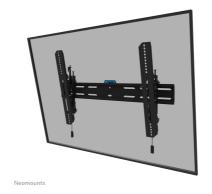

## Neomounts WL35S-850BL16 tiltable wall mount for 40-82" screens - Black

The Neomounts WL35S-850BL16 is a tiltable wall mount for flat screens up to 82" with a maximum weight capacity of 70 kg. Height and level adjustment is available for the perfect installation.

The WL35S-850BL16 has a depth of 3,3 cm and is suitable for screens that meet VESA hole pattern 100x100 to 600x400mm. It is possible to lock the wall mount using the included anti-theft screw or a padlock (not included).