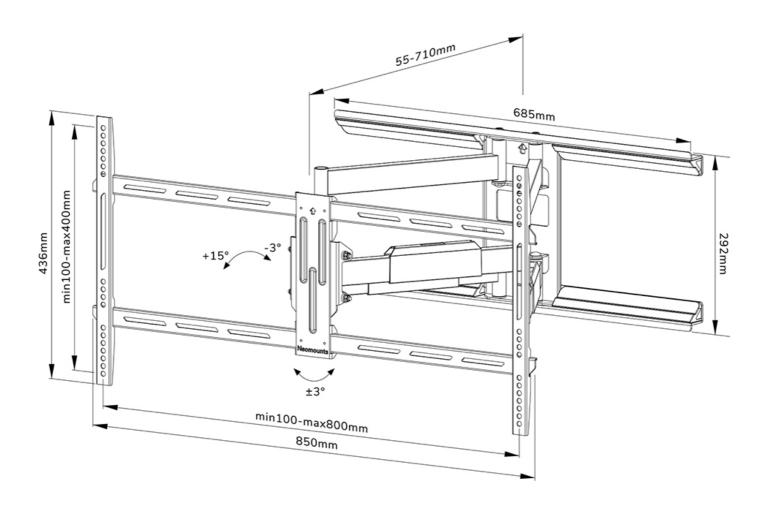

#### **GENERAL**

Min. screen size\* 43 inch
Max. screen size\* 75 inch

Max. weight 45 kg (per screen)

Screens 1

 VESA minimum
 100x100 mm

 VESA maximum
 800x400 mm

 Distance to wall
 5,5-71 cm

#### **FUNCTIONALITY**

Type Full motion

Swivel

 Tilt (degrees)
 +15°, -3°

 Swivel (degrees)
 54°

 Height
 43,6 cm

 Width
 85 cm

 Depth
 5,5 cm

The WL40-550BL18 has a depth of 5,5-71 cm and is suitable for screens that meet VESA hole pattern 100x100 to 800x400 mm.

The mount features a nifty Easy-release system, that allows you to attach the TV in a wink of an eye. The mount is equipped with cable management, to secure any loose cables on the back of the screen.