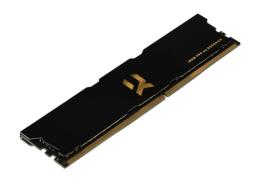

## IRDM PRO DDR4 DIMM DRAM

IRDM PRO DDR4 memory modules are designed for gamers and enthusiasts. Modules are built using pre-qualified memory chips and 8-layers black PCB. IRDM PRO DDR4 are enclosed in upgraded heatsinks available in black colour.

## **UNIQUE HEAT SPREADER**

AVAILABLE COLOURS: