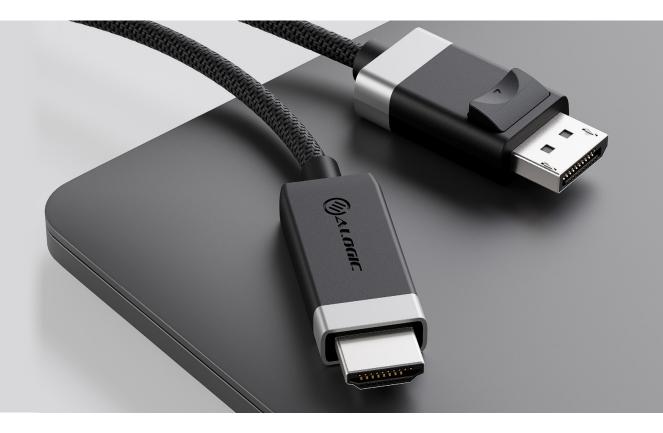

# **DisplayPort ► HDMI** Fusion 4K Cable

• Space grey and black | 2m

The ALOGIC Fusion 4K DisplayPort to HDMI Cable allows you to connect any DisplayPort enabled source device – such as a laptop or PC – with compatible displays, including TVs, monitors and projectors. The cable supports up to 4K@60Hz resolution and features Plug and Play design, so you can extend or mirror your display without needing to install additional drivers or software on your device.

### **User Interface**

InputDisplayPort (Male)OutputHDMI (Male)