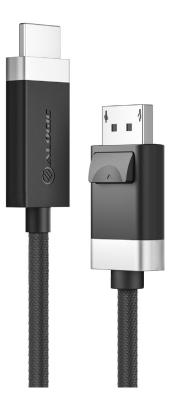

# **DisplayPort ► HDMI** Fusion 4K Cable

• Space grey and black | 2m

The ALOGIC Fusion 4K DisplayPort to HDMI Cable allows you to connect any DisplayPort enabled source device – such as a laptop or PC – with compatible displays, including TVs, monitors and projectors. The cable supports up to 4K@60Hz resolution and features Plug and Play design, so you can extend or mirror your display without needing to install additional drivers or software on your device.

### **User Interface**

InputDisplayPort (Male)OutputHDMI (Male)