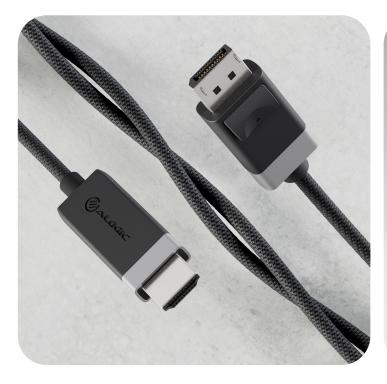

# **DisplayPort ► HDMI** Fusion 4K Cable

• Space grey and black | 2m

The ALOGIC Fusion 4K DisplayPort to HDMI Cable allows you to connect any DisplayPort enabled source device – such as a laptop or PC – with compatible displays, including TVs, monitors and projectors. The cable supports up to 4K@60Hz resolution and features Plug and Play design, so you can extend or mirror your display without needing to install additional drivers or software on your device.

## **Fusion Quality**

The ALOGIC Fusion range is crafted from superior materials and specially designed to guarantee a longer lifespan. The cable core is strengthened with synthetic fibre and reinforced with a fabric jacket to provide increased protection against all types of wear and tear. The cable head is also constructed from thermoplastic for maximum strain relief and finished with and ABS housing for additional durability.

### Built Tough. Feels Supple.

ALOGIC's engineers have purpose-built the cables in the Fusion series to outlive your digital devices. The head is furnished with thermoplastic and metal alloy, which protects the cable body from everyday stress and strains. The cable's interior wires are fortified by synthetic fibre and clothed in a supple double-braided nylon jacket made for maximum durability.