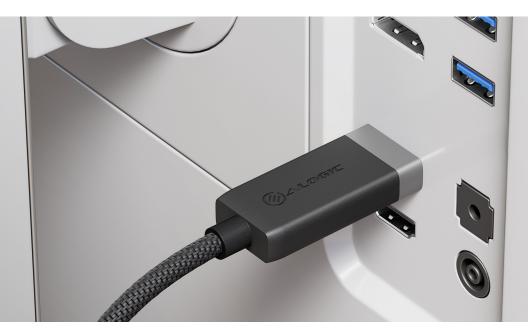

# **DisplayPort ► HDMI** Fusion 4K Cable

• Space grey and black | 2m

The ALOGIC Fusion 4K DisplayPort to HDMI Cable allows you to connect any DisplayPort enabled source device – such as a laptop or PC – with compatible displays, including TVs, monitors and projectors. The cable supports up to 4K@60Hz resolution and features Plug and Play design, so you can extend or mirror your display without needing to install additional drivers or software on your device.

### **User Interface**

InputDisplayPort (Male)OutputHDMI (Male)