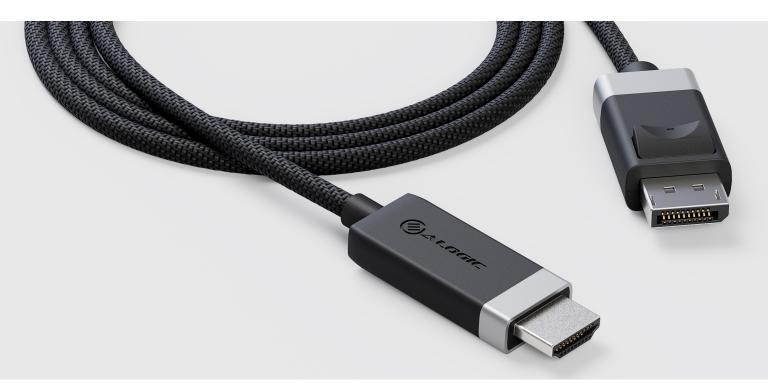

# **DisplayPort ► HDMI** Fusion 4K Cable

• Space grey and black | 2m

The ALOGIC Fusion 4K DisplayPort to HDMI Cable allows you to connect any DisplayPort enabled source device – such as a laptop or PC – with compatible displays, including TVs, monitors and projectors. The cable supports up to 4K@60Hz resolution and features Plug and Play design, so you can extend or mirror your display without needing to install additional drivers or software on your device.

### **User Interface**

InputDisplayPort (Male)OutputHDMI (Male)