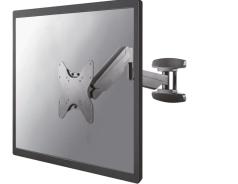

#### Neomounts WL70-550BL12 full motion wall mount for 23-42" screens - Black

The Neomounts WL70-550BL12 is a full motion wall mount for flat screens up to 42" with a maximum weight capacity of 30 kg. The versatile tilt (20°) and swivel (180°) technology allows you to create the optimum viewing angle. The mount can be levelled for the perfect installation.

Neomount

The WL70-550BL12 has a depth of 5,9-56,3 cm and is suitable for screens that meet VESA hole pattern 75x75 to 200x200 mm.

The mount can be easily adjusted in height using the gas spring. The cable management system allows you to route and secure any loose cables at the back of the screen. Additionally, the mount features an Easy-release VESA, that allows you to attach the TV in a wink of an eye.