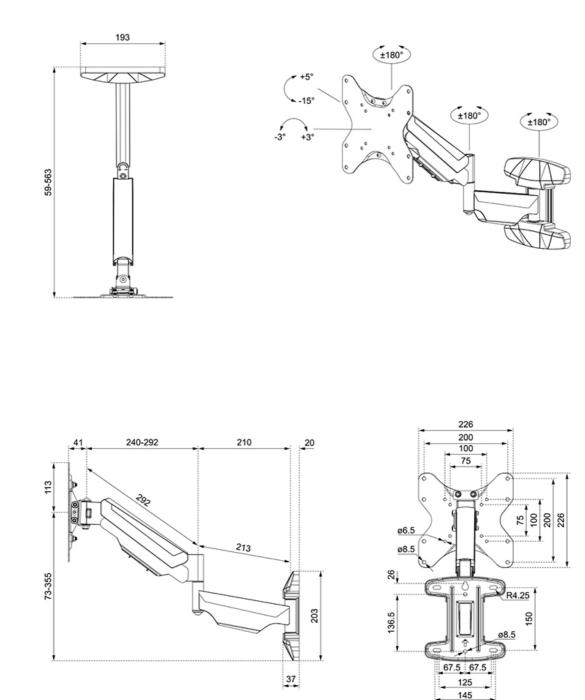

#### GENERAL

| Min. screen size* | 23 inch            |
|-------------------|--------------------|
| Max. screen size* | 42 inch            |
| Min. weight       | 5 kg (per screen)  |
| Max. weight       | 30 kg (per screen) |
| Screens           | 1                  |
| VESA minimum      | 75x75 mm           |
| VESA maximum      | 200x200 mm         |
| Distance to wall  | 5,9-56,3 cm        |
|                   |                    |

#### FUNCTIONALITY

| Туре              | Full motion |
|-------------------|-------------|
|                   | Tilt        |
|                   | Rotate      |
|                   | Swivel      |
| Height adjustment | 0-28,2 cm   |
| Tilt (degrees)    | +5°, -15°   |
| Swivel (degrees)  | 180°        |
| Rotate (degrees)  | +3°, -3°    |
| Height            | 32,7 cm     |
| Width             | 22,6 cm     |
| Depth             | 56,3 cm     |
| Adjustment type   | Gas spring  |
|                   |             |
|                   |             |

### Neomounts

Measuring unit: mm