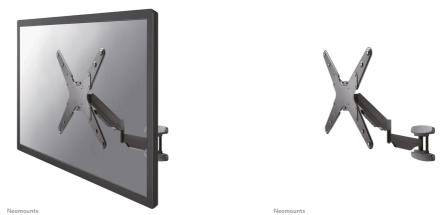

#### Neomounts WL70-550BL14 full motion wall mount for 32-55" screens - Black

The Neomounts WL70-550BL14 is a full motion wall mount for flat screens up to 55" with a maximum weight capacity of 30 kg. The versatile tilt (20°) and swivel (180°) technology allows you to create the optimum viewing angle. The mount can be levelled for the perfect installation.

The WL70-550BL14 has a depth of 6,1-56,5 cm and is suitable for screens that meet VESA hole pattern 75x75 to 400x400 mm.

The mount can be easily adjusted in height using the gas spring. The cable management system allows you to route and secure any loose cables at the back of the screen. Additionally, the mount features an Easy-release VESA, that allows you to attach the TV in a wink of an eye.