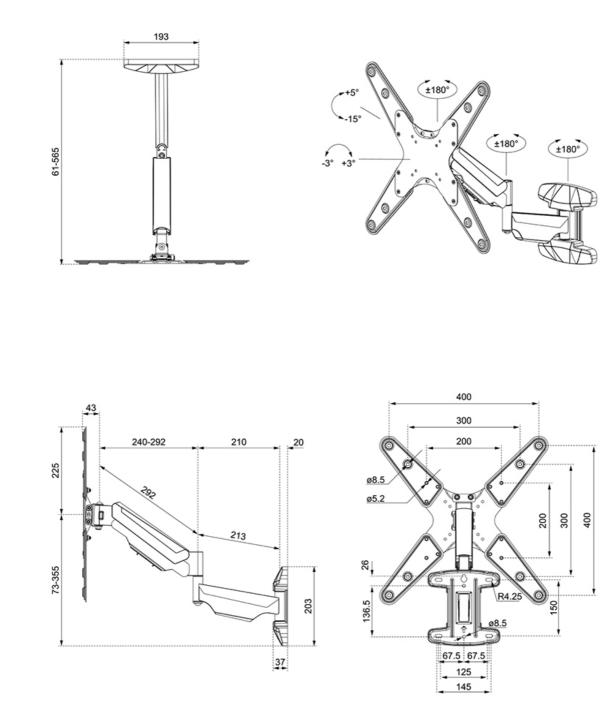

#### GENERAL

| Min. screen size* | 32 inch           |
|-------------------|-------------------|
| Max. screen size* | 55 inch           |
| Min. weight       | 5 kg (per screen) |
| Max. weight       | 30 kg (per screen |
| Screens           | 1                 |
| VESA minimum      | 75x75 mm          |
| VESA maximum      | 400x400 mm        |
| Distance to wall  | 6,1-56,5 cm       |

#### FUNCTIONALITY

| Туре              | Full motion |
|-------------------|-------------|
|                   | Tilt        |
|                   | Rotate      |
|                   | Swivel      |
| Height adjustment | 4,5-32,7 cm |
| Tilt (degrees)    | +5°, -15°   |
| Swivel (degrees)  | 180°        |
| Rotate (degrees)  | +3°, -3°    |
| Height            | 45 cm       |
| Width             | 45 cm       |
| Depth             | 56,5 cm     |
| Adjustment type   | Gas spring  |
|                   |             |
|                   |             |

The WL70-550BL14 has a depth of 6,1-56,5 cm and is suitable for screens that meet VESA hole pattern 75x75 to 400x400 mm.

The mount can be easily adjusted in height using the gas spring. The cable management system allows you to route and secure any loose cables at the back of the screen. Additionally, the mount features an Easy-release VESA, that allows you to attach the TV in a wink of an eye.

### Neomounts

WL70-550BL14

Measuring unit: mm