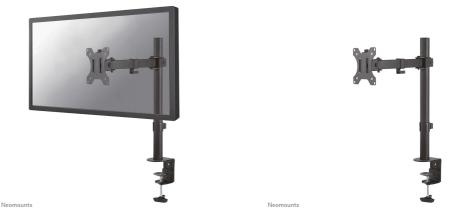

# Neomounts FPMA-D540BLACK full motion Monitor Arm Desk Mount for 10-32" monitor screen, height adjustable - Black

The Neomounts desk mount, model FPMA-D540BLACK is a tilt-, swivel and rotatable desk mount for monitors up to 32". This mount is a great choice for space saving placement on desks using a desk clamp or grommet mount.

Neomounts FPMA-D540BLACK has two pivot points and is suitable for screens up to 32". The weight capacity of this product is 8 kg. The desk mount is suitable for screens that meet VESA hole pattern 75x75 or 100x100mm. Different hole patterns can be covered using Neomounts VESA adapter plates.