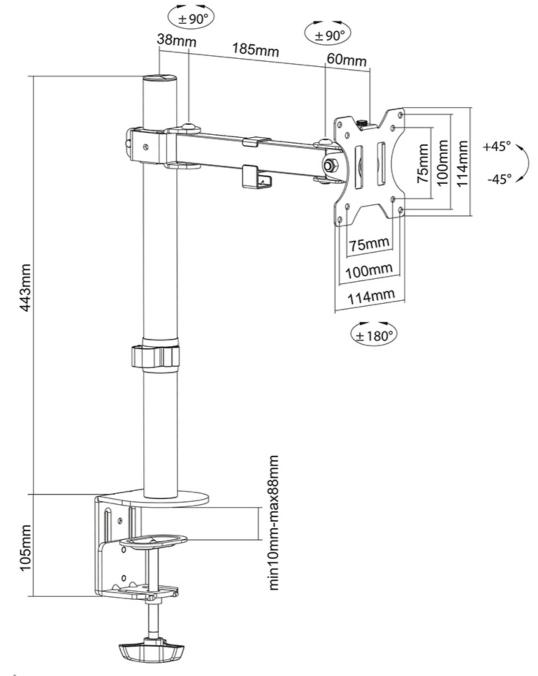

#### GENERAL

| Min. screen size* | 13 inch           |
|-------------------|-------------------|
| Max. screen size* | 32 inch           |
| Min. weight       | 0 kg (per screen) |
| Max. weight       | 8 kg (per screen) |
| Screens           | 1                 |
| VESA minimum      | 75x75 mm          |
| VESA maximum      | 100x100 mm        |
| Desk mount        | Grommet           |
|                   | Clamp             |
|                   |                   |

#### FUNCTIONALITY

Warrantv

EAN code

| Туре              | Full motion  |
|-------------------|--------------|
| Height adjustment | 2,1-42,2 cm  |
| Depth adjustment  | 0-26,6 cm    |
| Tilt (degrees)    | +45°, -45°   |
| Swivel (degrees)  | +90°, -90°   |
| Rotate (degrees)  | +180°, -180° |
| Height            | 62,3 cm      |
| Width             | 11,4 cm      |
| Depth             | 34,6 cm      |
| Adjustment type   | Manual       |
| INFORMATION       |              |
| Color             | Black        |
| Main material     | Steel        |

Neomounts' versatile tilt (90°), rotate (360°) and swivel (180°) technology allows the mount to change to any viewing angle to fully benefit from the capabilities of the flat screen. The mount is manually height adjustable from 2,1 to 42,2 centimeters. The depth is adjustable from 0 to 26,6 centimeters. An innovative cable management routes cables from mount to flat screen. Additionally, the mount features a Quick-release VESA, that allows you to attach the monitor in a wink of an eye.

Neomounts FPMA-D540BLACK has two pivot points and is suitable for screens up to 32". The weight capacity of this product is 8 kg. The desk mount is suitable for screens that meet VESA hole pattern 75x75 or 100x100mm. Different hole patterns can be covered using Neomounts VESA adapter plates.