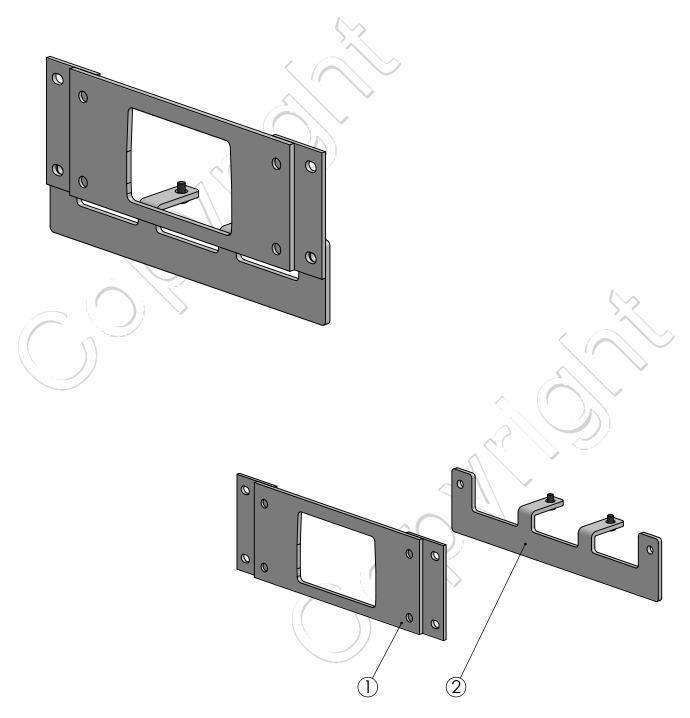

Kiosk integrated scanner cover + bracket for Datalogic GFS4470 serie

Version: 1.0

| POS | PARTS LIST | QTY. | DESCRIPTION                                                          | вох |
|-----|------------|------|----------------------------------------------------------------------|-----|
| 1   | C4900509   | 1    | Kiosk integrated scanner cover for Datalogic GFS4470 serie           |     |
| 2   | C4900510   | 1    | Kiosk printer bracket for Datalogic GFS4470 serie                    |     |
|     | B003 (10)  | 1    | Master Box including 10x items L400xW300xH130mm / L15.7xW11.8xH5.1in |     |