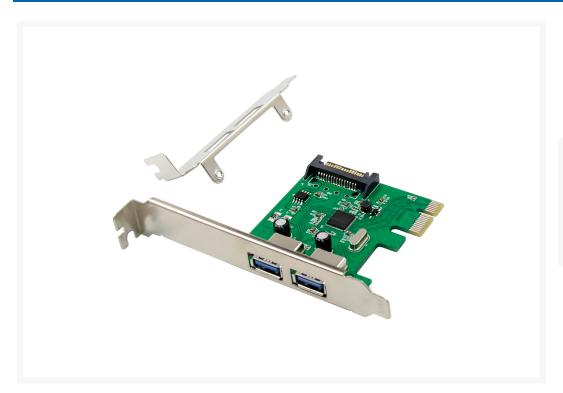

# EMRICK06G 2-Port USB 3.0 PCIe Card

## **Short Description**

- 1. Add 2 USB 3.0 ports to your desktop computer
- 2. Supports hot-swapping
- 3. USB 3.0 SuperSpeed (5Gb/s)
- 4. Supports UASP
- 5. 15 pin SATA connector for extra power

#### **Description**

This PCI Express Card allows you to easily add 2 extra SuperSpeed USB 3.0 ports to your desktop computer. It

has a maximum data speed of 5Gbs, which makes it very fast and capable of copying large files or documents to and from your desktop computer. Simply place the USB 3.0 PCI Express Card in the Express Card slot of your computer, install the included drivers and you are right to go!