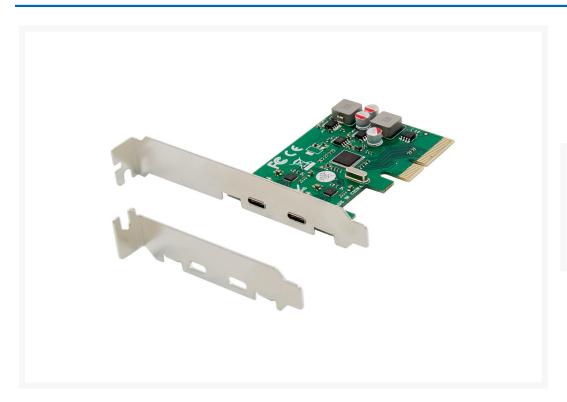

# **EMRICK08G 2-Port USB 3.2 Gen 2 Type-C PCIe Card, self-powered**

## **Short Description**

- 1. Add 2 USB-C ports to your desktop computer
- 2. USB 3.2 Gen 2 super speed (10Gbps)
- 3. No additional power supply required
- 4. Supports hot-swapping
- 5. Supports UASP

### **Description**

This PCI Express Card allows you to easily add 2 extra SuperSpeed USB 3.2 Gen 2 ports to your desktop

computer. It has a maximum data speed of 10Gbs, which makes it very fast and capable of copying large files or documents to and from your desktop computer. Simply place the USB 3.2 Gen 2 PCI Express Card in the Express Card slot of your computer, install the included drivers and you are right to go! \*Does not support PCI-Express x1 slot